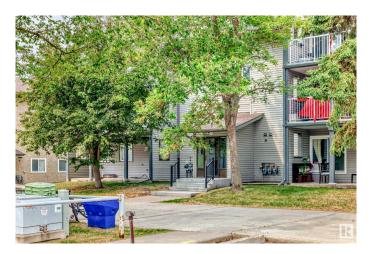

# \$151,900 - 105 6212 180 Street, Edmonton

MLS® #E4441938

# \$151,900

2 Bedroom, 1.50 Bathroom, 1,073 sqft Condo / Townhouse on 0.00 Acres

Ormsby Place, Edmonton, AB

Come check out this cozy and spacious 2 bedroom apartment. You walk into a large front entrance, open and spacious living room with plenty of sunlight. Good size dining room, Galley kitchen to serve all your cooking needs. Main bedroom with walk in closet and ensuite bathroom. There is a good size 2nd bedroom. The furnace room and storage room are located near the front entrance. There is a large patio with access to the park right out side your gate. Amazing location, close to shopping, transit, Henday and Whitemud.

# **Exterior**

Exterior Wood, Vinyl

Exterior Features Backs Onto Park/Trees, Landscaped, Playground Nearby, Public

Transportation, Schools, Shopping Nearby

Roof Asphalt Shingles

Construction Wood, Vinyl

Foundation Concrete Perimeter