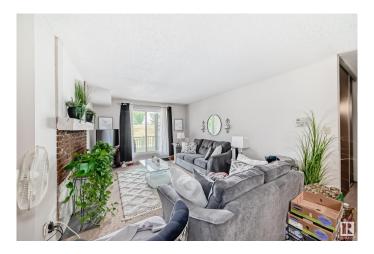

# \$151,900

2 Bedroom, 1.50 Bathroom, 1,073 sqft Condo / Townhouse on 0.00 Acres

Ormsby Place, Edmonton, AB

Come check out this cozy and spacious 2 bedroom apartment. You walk into a large front entrance, open and spacious living room with plenty of sunlight. Good size dining room, Galley kitchen to serve all your cooking needs. Main bedroom with walk in closet and ensuite bathroom. There is a good size 2nd bedroom. The furnace room and storage room are located near the front entrance. There is a large patio with access to the park right out side your gate. Amazing location, close to shopping, transit, Henday and Whitemud.

#### Interior

Interior Features ensuite bathroom

Appliances Dishwasher-Built-In, Refrigerator, Stove-Electric

Heating Forced Air-1, Natural Gas