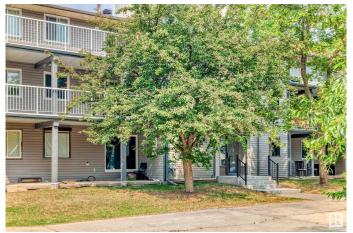

# \$151,900 - 105 6212 180 Street, Edmonton

MLS® #E4441938

# \$151,900

2 Bedroom, 1.50 Bathroom, 1,073 sqft Condo / Townhouse on 0.00 Acres

Ormsby Place, Edmonton, AB

Come check out this cozy and spacious 2 bedroom apartment. You walk into a large front entrance, open and spacious living room with plenty of sunlight. Good size dining room, Galley kitchen to serve all your cooking needs. Main bedroom with walk in closet and ensuite bathroom. There is a good size 2nd bedroom. The furnace room and storage room are located near the front entrance. There is a large patio with access to the park right out side your gate. Amazing location, close to shopping, transit, Henday and Whitemud.

# **Exterior**

Exterior Wood, Vinyl

Exterior Features Backs Onto Park/Trees, Landscaped, Playground Nearby, Public

Transportation, Schools, Shopping Nearby

Roof Asphalt Shingles

Construction Wood, Vinyl

Foundation Concrete Perimeter