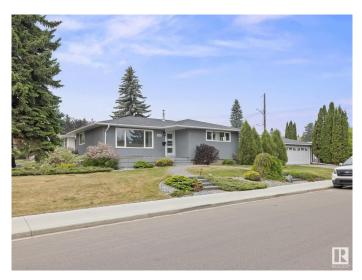

# \$575,000 - 5312 105 Street, Edmonton

MLS® #E4441892

#### \$575,000

3 Bedroom, 2.00 Bathroom, 1,066 sqft Single Family on 0.00 Acres

Pleasantview (Edmonton), Edmonton, AB

Welcome to this elegantly upgraded bungalow on a spacious corner lot in desirable Pleasantview! From premium tile flooring to designer lighting, every detail is crafted for refined living. The gourmet kitchen impresses with Thermador NG stove-top, Miele dishwasher & Espresso maker, Wolf built-in Oven, massive Electrolux Refrigerator & Freezer, commercial hood fan, & chic under-mount sink. Upstairs boasts 2 spacious bedrooms, spa-inspired 8-piece bathroom with body jet showers, & a serene primary suite with upgraded fixtures & large closet. The fully finished basement dazzles with custom doors, deluxe 10-piece bathroom featuring overhead & body jets, double vanity, in-floor heating & a full apartment-style non-legal suite with LG fridge, cooktop, & washer/dryer combo. Includes security system, 2019 furnace, 100 AMP, central vac, irrigation system, & 20x22 double detached garage. Close to Southgate Mall, LRT, top-rated schools, parks, U of A, & Calgary TR S NW. Luxurious, functional, & ideally located!