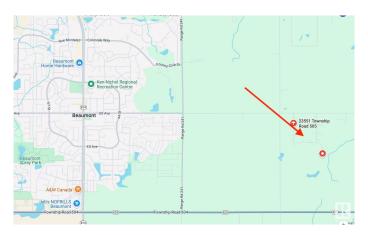

# \$549,900 - 2010 23551 Townhship Road 505, Rural Leduc County

MLS® #E4441793

## \$549,900

0 Bedroom, 0.00 Bathroom, Rural on 2.50 Acres

Beau Hills Estates, Rural Leduc County, AB

Tucked away in a private cul de sac sits this exceptional 2.5 acre lot that's ready to be built on. With no restrictions on start time, design your dream home at your pace on this rare lot that is located in the established Beau Hills Estates which is literally 3 minutes to the heart of Beaumont. Flat building site with power and gas to the property line, paved road, east front facing with beautiful surroundings.

## **Community Information**

Address 2010 23551 Townhship Road 505

Area Rural Leduc County
Subdivision Beau Hills Estates
City Rural Leduc County

County ALBERTA

Province AB

Postal Code T4X 0S2