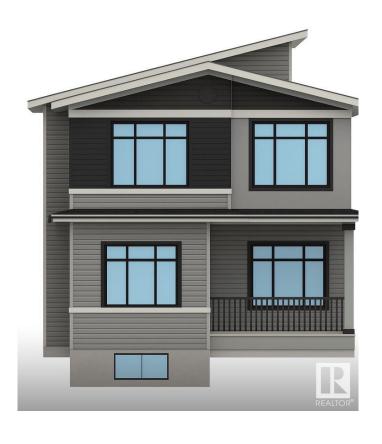

#### \$759,900

5 Bedroom, 4.00 Bathroom, 2,348 sqft Single Family on 0.00 Acres

The Orchards At Ellerslie, Edmonton, AB

Discover this stunning pre-construction home in the vibrant community of The Orchards, perfectly situated on a corner and regular lot with 2300+ sqft of thoughtfully designed living space. The home features a bright open-to-above layout, a spice kitchen, main floor full bedroom and full bath, and a side entrance for future basement development. With lots of windows throughout, natural light floods the homeâ€"thanks to its premium corner lot location. Upstairs includes 4 bedrooms, 3 full bathrooms, a bonus room, Jack & Jill bath, and a luxurious 5-piece ensuite in the Master Bedroom. Enjoy access to incredible community amenities like a private residents' clubhouse, splash park, playgrounds, and walking trailsâ€"all in one of Edmonton's most family-friendly and connected neighbourhoods!