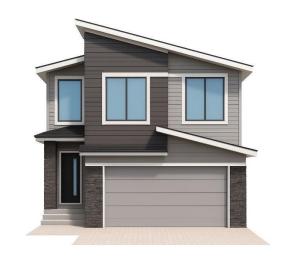

#### \$759,900

5 Bedroom, 4.00 Bathroom, 2,348 sqft Single Family on 0.00 Acres

The Orchards At Ellerslie, Edmonton, AB

Discover this stunning pre-construction home in the vibrant community of The Orchards, perfectly situated on a corner and regular lot with 2300+ sqft of thoughtfully designed living space. The home features a bright open-to-above layout, a spice kitchen, main floor full bedroom and full bath, and a side entrance for future basement development. With lots of windows throughout, natural light floods the homeâ€"thanks to its premium corner lot location. Upstairs includes 4 bedrooms, 3 full bathrooms, a bonus room, Jack & Jill bath, and a luxurious 5-piece ensuite in the Master Bedroom. Enjoy access to incredible community amenities like a private residents' clubhouse, splash park, playgrounds, and walking trailsâ€"all in one of Edmonton's most family-friendly and connected neighbourhoods!