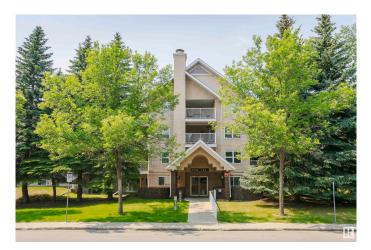

## \$173,000 - 206 9760 176 Street, Edmonton

MLS® #E4441664

## \$173,000

1 Bedroom, 1.00 Bathroom, 771 sqft Condo / Townhouse on 0.00 Acres

Terra Losa, Edmonton, AB

Welcome to Beulah Manor, a well-maintained 55+ community offering comfort and convenience! This beautifully updated 1-bedroom condo features newer painted walls, ceilings, and cupboards, along with newer laminate flooring, and stainless steel appliances complemented by a modern backsplash. The spacious primary bedroom offers direct access to a 4-piece bathroom. Enjoy the convenience of in-suite laundry with a front-load washer and dryer, plus a generous storage room. Your titled underground parking stall also includes additional storage. Pet-friendly (subject to board approval), the building is located just steps from public transit and within walking distance to major shopping centers, Terra Losa Park, Frank and Etta Wild Park, a serene lake, Beulah Alliance Church, and The Westend Seniors Activity Centerâ€"this home offers everything you need for relaxed, connected living.