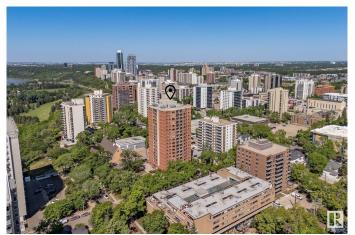

## \$179,900

2 Bedroom, 2.00 Bathroom, 854 sqft Condo / Townhouse on 0.00 Acres

WîhkwÃantôwin, Edmonton, AB

RENOVATED 2 bed, 2 bath condo with IN-SUITE LAUNDRY located in South Downtown just steps to the River Valley and LRT. Welcome to Central Park! Residents have private access to a gated greenspace beside the building, full use of car wash and vacuum station with HEATED UNDERGROUND PARKING. The kitchen has been fully renovated with new cabinets, countertops and backsplash plus a hidden paneled dishwasher. Both full washrooms have been renovated with new vanities and tile. Enjoy your private covered balcony for your morning coffee. Amazing location close to UofA, MacEwan, coffee shops, restaurants and downtowns nightlife! 18 plus building

## **Community Information**

Address 202 9916 113 Street

Area Edmonton

Subdivision Wîhkwêntôwin

City Edmonton
County ALBERTA

Province AB

Postal Code T5K 2N3