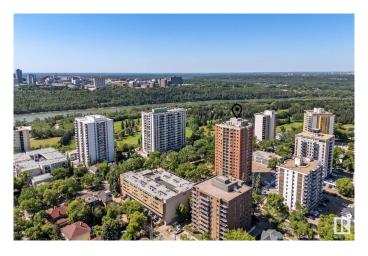

## \$179,900

2 Bedroom, 2.00 Bathroom, 854 sqft Condo / Townhouse on 0.00 Acres

WîhkwÃantôwin, Edmonton, AB

RENOVATED 2 bed, 2 bath condo with IN-SUITE LAUNDRY located in South Downtown just steps to the River Valley and LRT. Welcome to Central Park! Residents have private access to a gated greenspace beside the building, full use of car wash and vacuum station with HEATED UNDERGROUND PARKING. The kitchen has been fully renovated with new cabinets, countertops and backsplash plus a hidden paneled dishwasher. Both full washrooms have been renovated with new vanities and tile. Enjoy your private covered balcony for your morning coffee. Amazing location close to UofA, MacEwan, coffee shops, restaurants and downtowns nightlife! 18 plus building

## **Community Information**

Address 202 9916 113 Street

Area Edmonton

Subdivision Wîhkwêntôwin

City Edmonton
County ALBERTA

Province AB

Postal Code T5K 2N3