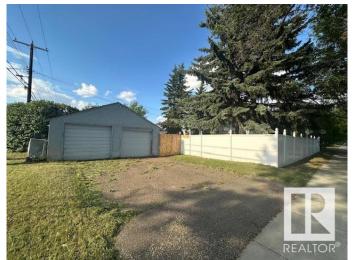

## \$350,000

4 Bedroom, 2.00 Bathroom, 982 sqft Single Family on 0.00 Acres

Delton, Edmonton, AB

ATTENTION DEVELOPERS! RARE CORNER LOT! 50 X 150 (approx) RF3 Zoned and across from Delton Park! This home with some work could be a great holding property as there is a second kitchen and separate entrance to the basement but selling for land value as it's an incredible development opportunity! Possibility to build a 4 Plex with 4 basement suites and garage suites- based on city approval. Amazing Delton location-Multiple newer developments already built and coming up in the area already, including right across the street and kiddie corner to this property! SO MUCH POTENTIAL AND RARE OPPORTUNITY WONT LAST!

## **Exterior**

Exterior Wood, Stucco

Exterior Features Back Lane, Corner Lot, Fenced, Playground Nearby, Public

Transportation, Schools, Shopping Nearby, Subdividable Lot, See

Remarks

Lot Description taken from Geojet