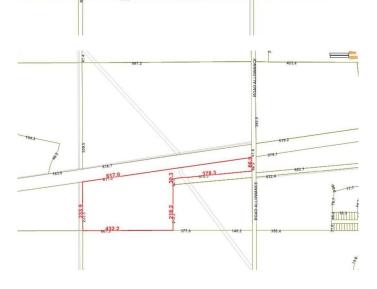

# \$4,999,990

0 Bedroom, 0.00 Bathroom, Rural on 72.70 Acres

None, Rural Parkland County, AB

PRIME DEVELOPMENT OPPORTUNITY! 73
Acres of land just West of The Brickyard West
Stony Plain! An exceptional opportunity to
acquire a strategically located parcel of land
just south of Highway 16a, ideally positioned
right next to the fast-growing Suburb of Stony
Plain.

# **Essential Information**

MLS® # E4441582 Price \$4,999,990

Bathrooms 0.00
Acres 72.70
Type Rural

Sub-Type Vacant Lot/Land

Status Active