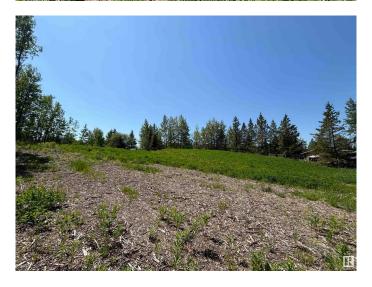

### \$199,900

0 Bedroom, 0.00 Bathroom, Rural on 1.17 Acres

Star Lake Estates, Rural Parkland County, AB

Nestled in the serene beauty of Star Lake Estates, this expansive 1.17-acre lot offers the perfect canvas for your dream retreat or full-time residence. This lot is ideal for a walkout basement and has access to the waterfront through the reserve. Surrounded by mature trees and natural beauty, the property provides a peaceful, private setting while still being easily accessible year-round. With gently rolling terrain and ample space to build, this lot offers exceptional potential for a custom home, garage, and outdoor living areas. Power and natural gas are available at the lot line, and the area is known for its quiet roads, friendly community, and proximity to Star Lakeâ€"ideal for fishing, kayaking, or relaxing by the water's edge. Located just 45 minutes west of Edmonton, Star Lake Estates combines country living with the convenience of the city within reach. Whether you're looking to build now or invest for the future, this property is a rare opportunity to own a slice of Alberta paradise.

### **Exterior**

Exterior Features Environmental Reserve, Treed Lot