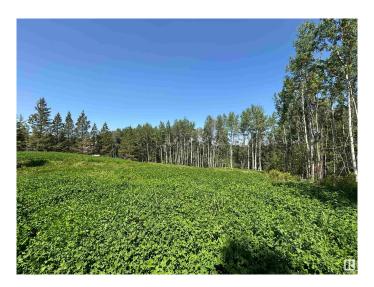

### \$199,900

0 Bedroom, 0.00 Bathroom, Rural on 1.17 Acres

Star Lake Estates, Rural Parkland County, AB

Nestled in the serene beauty of Star Lake Estates, this expansive 1.17-acre lot offers the perfect canvas for your dream retreat or full-time residence. This lot is ideal for a walkout basement and has access to the waterfront through the reserve. Surrounded by mature trees and natural beauty, the property provides a peaceful, private setting while still being easily accessible year-round. With gently rolling terrain and ample space to build, this lot offers exceptional potential for a custom home, garage, and outdoor living areas. Power and natural gas are available at the lot line, and the area is known for its quiet roads, friendly community, and proximity to Star Lakeâ€"ideal for fishing, kayaking, or relaxing by the water's edge. Located just 45 minutes west of Edmonton, Star Lake Estates combines country living with the convenience of the city within reach. Whether you're looking to build now or invest for the future, this property is a rare opportunity to own a slice of Alberta paradise.

### **Exterior**

Exterior Features Environmental Reserve, Treed Lot