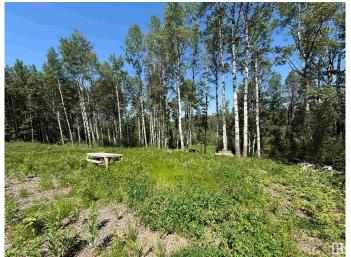

### \$199,900

0 Bedroom, 0.00 Bathroom, Rural on 1.17 Acres

Star Lake Estates, Rural Parkland County, AB

Nestled in the serene beauty of Star Lake Estates, this expansive 1.17-acre lot offers the perfect canvas for your dream retreat or full-time residence. This lot is ideal for a walkout basement and has access to the waterfront through the reserve. Surrounded by mature trees and natural beauty, the property provides a peaceful, private setting while still being easily accessible year-round. With gently rolling terrain and ample space to build, this lot offers exceptional potential for a custom home, garage, and outdoor living areas. Power and natural gas are available at the lot line, and the area is known for its quiet roads, friendly community, and proximity to Star Lakeâ€"ideal for fishing, kayaking, or relaxing by the water's edge. Located just 45 minutes west of Edmonton, Star Lake Estates combines country living with the convenience of the city within reach. Whether you're looking to build now or invest for the future, this property is a rare opportunity to own a slice of Alberta paradise.

### **Exterior**

Exterior Features Environmental Reserve, Treed Lot