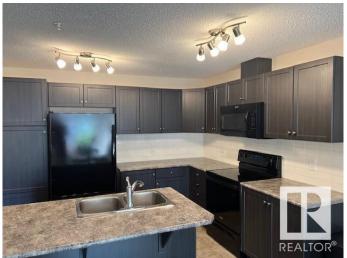

## \$234,900

2 Bedroom, 2.00 Bathroom, 927 sqft Condo / Townhouse on 0.00 Acres

Rutherford (Edmonton), Edmonton, AB

Welcome to The Crossroads of Rutherford! 2 Bedrooms, 2 full baths, underground parking with a south facing balcony! The primary bedroom has a 4 piece ensuite and a large walk in closet. The second bedroom is large and perfect for company or an office. This home is bright and sunny all day long! The complex has an indoor car wash, underground parking and plenty of visitor parking! Fantastic location with shopping, public transportation and easy access to the Anthony Henday. This is a must see!

Amenities Car Wash, Deck, Intercom, No Smoking Home, Parking-Visitor,

Storage-In-Suite

Parking Spaces 1

Parking Underground

Interior

Interior Features ensuite bathroom

Appliances Dishwasher-Built-In, Microwave Hood Fan, Refrigerator, Stacked

Washer/Dryer, Stove-Electric, Window Coverings

Heating Baseboard, Hot Water, Natural Gas