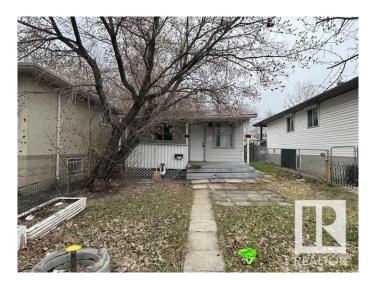

## \$140,000

2 Bedroom, 1.00 Bathroom, 667 sqft Single Family on 0.00 Acres

Mccauley, Edmonton, AB

\*\*\*\*SELLER WILL PROVIDE 20% DOWN PAYMENT\*\*\*\* Prime location to build and invest in the mature area location! Investor Alert or First time buyer!! Cozy livable bungalow in the mature down town city neighborhood, minutes to the heart of Edmonton! Situated on a 29' x 129' lot zoned RF3. This is a GREAT rental or live and re-development later property. 2 bedrooms, 1 bathroom, laminate flooring, metal roof, newer hot water tank, crawl space for storage. Build a new single family and duplex housing or possible four units. CLOSE TO ALL AMENITIES, SCHOOLS, MAJOR BUS ROUTES, LRT LINE, GROCERY STORES & RESTAURANTS, MEDICAL SERVICES. **BRING OFFERS! MUST SELL!** 

### **Amenities**

Amenities Crawl Space, Front Porch, Hot Water Natural Gas, No Smoking Home,

R.V. Storage

Parking Spaces 4

Parking 2 Outdoor Stalls, No Garage, Rear Drive Access, RV Parking, Stall,

Tandem