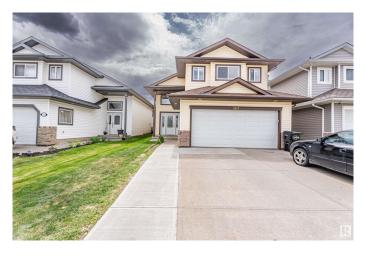

### \$469,000

4 Bedroom, 2.00 Bathroom, 1,521 sqft Single Family on 0.00 Acres

Hollick-Kenyon, Edmonton, AB

Welcome to this spacious 1,520 sq ft single family home located in the desirable community of Hollick-Kenyon in North Edmonton. This well-maintained property offers 4 generous bedrooms and 2 full bathroomsâ€"perfect for a growing family or first-time home buyer. Enjoy the convenience of a double car garage (with a built-in heater, making it usable even during winter), new appliances, a beautiful deck, and a fully landscaped backyard ideal for entertaining or relaxing outdoors. Situated in a quiet, family-friendly neighborhood, this home is close to schools, parks, and a nearby commercial plaza for all your daily needs. Don't miss this opportunity!

#### **Amenities**

Amenities Deck, Hot Water Electric, Vaulted Ceiling, See Remarks

Parking Double Garage Attached

## **Exterior**

Exterior Wood, Vinyl

Exterior Features Fenced, Landscaped, Playground Nearby, Schools, Shopping Nearby

Roof Asphalt Shingles

Construction Wood, Vinyl

Foundation Concrete Perimeter