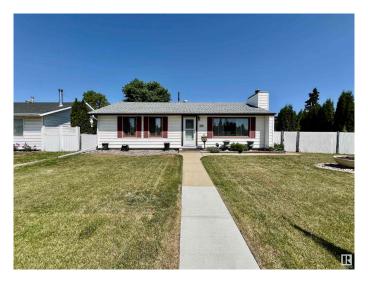

# \$359,900

3 Bedroom, 1.00 Bathroom, 1,040 sqft Single Family on 0.00 Acres

Killarney, Edmonton, AB

Super upgraded and wonderful bungalow in Killarney! Super sized lot, original family home and well loved. This bungalow has substantial kitchen renovations done in 2014. Fantastic fixtures bathroom renovation done in 2015, new flooring trim newer furnace. This lot is 601 m² with the utility lot included newer shingles in 2020, newer garage roof 2023, beautiful landscaping and beautiful newer, wraparound sun deck built in 2016. Double heated garage with single door. Located one block away from the elementary school, park, playground and rink. What a wonderful starter home for the young family.

#### **Exterior**

Exterior Wood, Vinyl

Exterior Features Back Lane, Fenced, Landscaped, Schools, Treed Lot, See Remarks

Roof Asphalt Shingles

Construction Wood, Vinyl

Foundation Slab