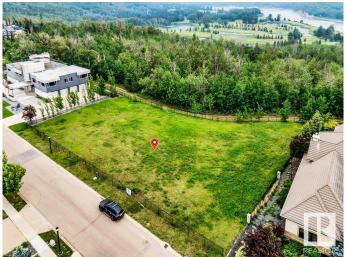

### \$1,998,800

0 Bedroom, 0.00 Bathroom, Single Family on 0.00 Acres

Windermere, Edmonton, AB

Welcome to Windermere! Welcome to an extraordinary opportunity to own a vacant lot in one of Edmonton's most coveted communities â€" Windermere Ridge. This expansive 0.61-acre (over 2,468 square meters) parcel of land is situated in a premier location, offering the perfect canvas to build your luxury dream home. Nestled in a serene & private setting, the lot backs onto a lush treed area w/ breathtaking green space views, creating a peaceful natural retreat right in your backyard. Enjoy the scenic beauty of the North Saskatchewan River & the prestigious River Ridge Golf and Country Club, just a stone's throw away. This location is truly a golfer's and nature lover's paradise. Located in one of the finest neighbourhoods in Edmonton, Windermere Ridge is renowned for its exclusivity, upscale homes & unparalleled lifestyle. This lot not only offers privacy & tranquility, but also easy access to top-tier amenities, shopping, fine dining, top-rated schools, & major roadways!

Lot Description 0.61 Acr