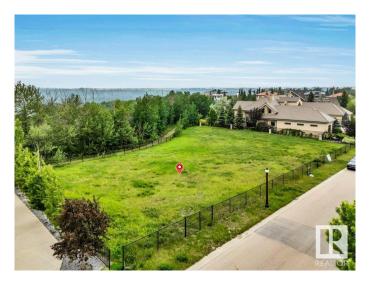

### \$1,998,800

0 Bedroom, 0.00 Bathroom, Single Family on 0.00 Acres

Windermere, Edmonton, AB

Welcome to Windermere! Welcome to an extraordinary opportunity to own a vacant lot in one of Edmonton's most coveted communities â€" Windermere Ridge. This expansive 0.61-acre (over 2,468 square meters) parcel of land is situated in a premier location, offering the perfect canvas to build your luxury dream home. Nestled in a serene & private setting, the lot backs onto a lush treed area w/ breathtaking green space views, creating a peaceful natural retreat right in your backyard. Enjoy the scenic beauty of the North Saskatchewan River & the prestigious River Ridge Golf and Country Club, just a stone's throw away. This location is truly a golfer's and nature lover's paradise. Located in one of the finest neighbourhoods in Edmonton, Windermere Ridge is renowned for its exclusivity, upscale homes & unparalleled lifestyle. This lot not only offers privacy & tranquility, but also easy access to top-tier amenities, shopping, fine dining, top-rated schools, & major roadways!

Lot Description 0.61 Acr