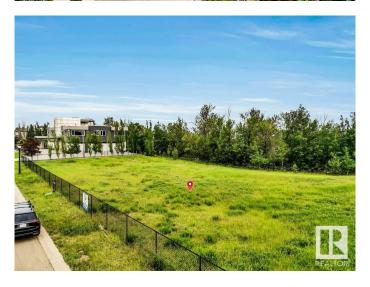

### \$1,998,800

0 Bedroom, 0.00 Bathroom, Single Family on 0.00 Acres

Windermere, Edmonton, AB

Welcome to Windermere! Welcome to an extraordinary opportunity to own a vacant lot in one of Edmonton's most coveted communities â€" Windermere Ridge. This expansive 0.61-acre (over 2,468 square meters) parcel of land is situated in a premier location, offering the perfect canvas to build your luxury dream home. Nestled in a serene & private setting, the lot backs onto a lush treed area w/ breathtaking green space views, creating a peaceful natural retreat right in your backyard. Enjoy the scenic beauty of the North Saskatchewan River & the prestigious River Ridge Golf and Country Club, just a stone's throw away. This location is truly a golfer's and nature lover's paradise. Located in one of the finest neighbourhoods in Edmonton, Windermere Ridge is renowned for its exclusivity, upscale homes & unparalleled lifestyle. This lot not only offers privacy & tranquility, but also easy access to top-tier amenities, shopping, fine dining, top-rated schools, & major roadways!

Lot Description 0.61 Acr