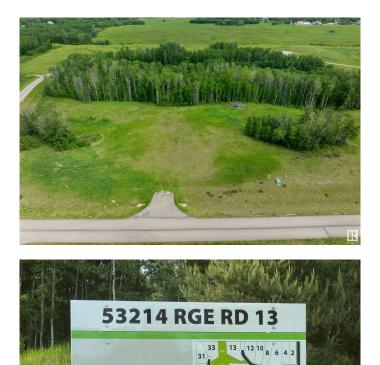

## \$179,900

0 Bedroom, 0.00 Bathroom, Rural on 2.08 Acres

Leeward Estates, Rural Parkland County, AB

LEEWARD ESTATES .. Range Road 13 ,, just north of Hwy 16 ,, west of Stony Plain ,, #20 a 2.08 Acre opportunity .. From paved approach lot rises toward the centreâ€l bordered by trees at the rearâ€l fairly gentle sloping land to the right and to the leftâ€l Varied Building options ,, Cistern & Septic Field New Owner Responsibility .. Paved Roads .. Gas & Power @ property line ,, Leeward Estates, in Parkland County, west of Stony Plain.

#### **Community Information**

| Address     | 20 53214 Rge Road 13  |
|-------------|-----------------------|
| Area        | Rural Parkland County |
| Subdivision | Leeward Estates       |
| City        | Rural Parkland County |
| County      | ALBERTA               |