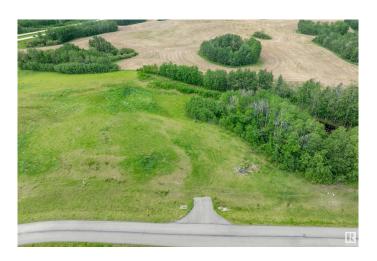

## \$179,900

0 Bedroom, 0.00 Bathroom, Rural on 2.00 Acres

Leeward Estates, Rural Parkland County, AB

LEEWARD ESTATES .. Range Road 13 ,, just north of Hwy 16 ,, west of Stony Plain ,, #27 is a 2 Acre opportunity .. Lot rises at the approach higher to the leftâ€l lower to the rightâ€l group of trees on the right and at the rear of this lot.., open spaceâ€l high pointsâ€l good walkout basement opportunity ,, Paved Roads .. Gas and Power at Property Line. Cistern and Septic Field New Owner Responsibility ,, Leeward Estates, in Parkland County, west of Stony Plain. Price Plus GST