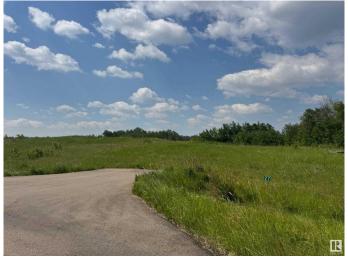

## \$179,900

0 Bedroom, 0.00 Bathroom, Rural on 2.00 Acres

Leeward Estates, Rural Parkland County, AB

LEEWARD ESTATES .. Range Road 13 ,, just north of Hwy 16 ,, west of Stony Plain ,, #27 is a 2 Acre opportunity .. Lot rises at the approach higher to the leftâ€l lower to the rightâ€l group of trees on the right and at the rear of this lot.., open spaceâ€l high pointsâ€l good walkout basement opportunity ,, Paved Roads .. Gas and Power at Property Line. Cistern and Septic Field New Owner Responsibility ,, Leeward Estates, in Parkland County, west of Stony Plain. Price Plus GST