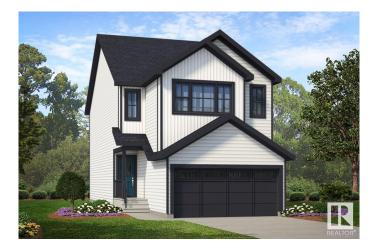

#### \$574,900

3 Bedroom, 2.50 Bathroom, 1,856 sqft Single Family on 0.00 Acres

Rosenthal (Edmonton), Edmonton, AB

Welcome to one of City Home's most desirable floorplans, the Castor, in the new and blooming neighbourhood of Rosemont! Enjoy new-build luxury in the 1856 sqr ft two storey home with double attached garage with finishings and style sure to impress. The open-concept main floor features an executive kitchen with built-in cooktop, oven, microwave, walk-through pantry, quartz island, and stylish black fixtures. Upstairs you'll find a central bonus room, full bath, and 3 bedrooms including a spacious primary with 5pc ensuite and walk-in closet. Designed with suite potential in mind, this home includes side entry and a 9' foundation. Home is currently under construction and slated to be completed October 2025. \*\* Exterior colours may differ from rendering, taxes and HOA TBD. Interior photos are of a similar home & model, and final finishings and colours may vary.