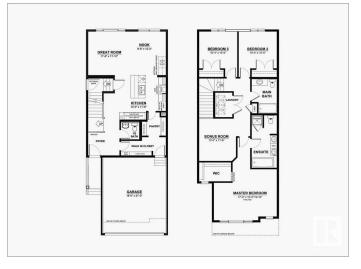

#### \$574,900

3 Bedroom, 2.50 Bathroom, 1,856 sqft Single Family on 0.00 Acres

Rosenthal (Edmonton), Edmonton, AB

Welcome to one of City Home's most desirable floorplans, the Castor, in the new and blooming neighbourhood of Rosemont! Enjoy new-build luxury in the 1856 sqr ft two storey home with double attached garage with finishings and style sure to impress. The open-concept main floor features an executive kitchen with built-in cooktop, oven, microwave, walk-through pantry, quartz island, and stylish black fixtures. Upstairs you'll find a central bonus room, full bath, and 3 bedrooms including a spacious primary with 5pc ensuite and walk-in closet. Designed with suite potential in mind, this home includes side entry and a 9' foundation. Home is currently under construction and slated to be completed October 2025. \*\* Exterior colours may differ from rendering, taxes and HOA TBD. Interior photos are of a similar home & model, and final finishings and colours may vary.

| Square Footage | 1,856                  |
|----------------|------------------------|
| Acres          | 0.00                   |
| Year Built     | 2025                   |
| Туре           | Single Family          |
| Sub-Type       | Detached Single Family |
| Style          | 2 Storey               |
| Status         | Active                 |

#### Interior

| Interior Features | ensuite bathroom                                                                     |
|-------------------|--------------------------------------------------------------------------------------|
| Appliances        | Dishwasher-Built-In, Dryer, Microwave Hood Fan, Refrigerator, Stove-Electric, Washer |
| Heating           | Forced Air-1, Natural Gas                                                            |
| Stories           | 2                                                                                    |
| Has Basement      | Yes                                                                                  |
| Basement          | Full, Unfinished                                                                     |