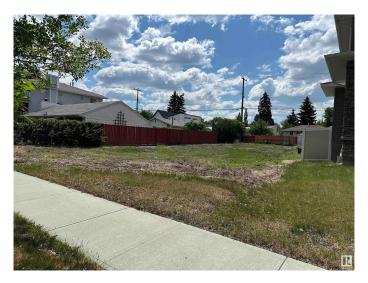

## \$550,000

0 Bedroom, 0.00 Bathroom, Single Family on 0.00 Acres

King Edward Park, Edmonton, AB

Very rare opportunity! Vacant lot on quiet street in King Edward. Centrally located with easy access to all areas of Edmonton. The lot is 49.54 x 130.25 ft (6444 Sqft LOT) and zoned RF3 which would also allow for multitude of other builds if you choose., right across King Edward Park. Away from the hustle and bustle, yet perfectly placed to enjoy the multitude of amenities in the area. Perfect location to build your dream home, multi-unit property, front and back duplex, or investment properties! Even a 4 plex with 2 basement suite and garage suite could be built for maximum income approach. This picturesque residential street is lined with several beautiful custom-built homes. The walkable neighbourhood has it all! Restaurants, fitness centres, yoga studios, grocery stores, shopping, excellent schools, easy transport University of Alberta and to downtown via LRT/Bus.

# **Community Information**

Address 8527 77 Avenue

Area Edmonton

Subdivision King Edward Park

City Edmonton
County ALBERTA

Province AB

Postal Code T6C 0L5

### **Exterior**

Exterior Features Back Lane, Flat Site, Level Land, Park/Reserve, Playground Nearby,

Public Transportation, Schools, Shopping Nearby