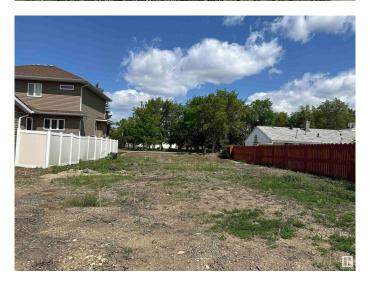

## \$550,000

0 Bedroom, 0.00 Bathroom, Single Family on 0.00 Acres

King Edward Park, Edmonton, AB

Very rare opportunity! Vacant lot on quiet street in King Edward. Centrally located with easy access to all areas of Edmonton. The lot is 49.54 x 130.25 ft (6444 Sqft LOT) and zoned RF3 which would also allow for multitude of other builds if you choose., right across King Edward Park. Away from the hustle and bustle, yet perfectly placed to enjoy the multitude of amenities in the area. Perfect location to build your dream home, multi-unit property, front and back duplex, or investment properties! Even a 4 plex with 2 basement suite and garage suite could be built for maximum income approach. This picturesque residential street is lined with several beautiful custom-built homes. The walkable neighbourhood has it all! Restaurants, fitness centres, yoga studios, grocery stores, shopping, excellent schools, easy transport University of Alberta and to downtown via LRT/Bus.

# **Community Information**

Address 8527 77 Avenue

Area Edmonton

Subdivision King Edward Park

City Edmonton
County ALBERTA

Province AB

Postal Code T6C 0L5

### **Exterior**

Exterior Features Back Lane, Flat Site, Level Land, Park/Reserve, Playground Nearby,

Public Transportation, Schools, Shopping Nearby