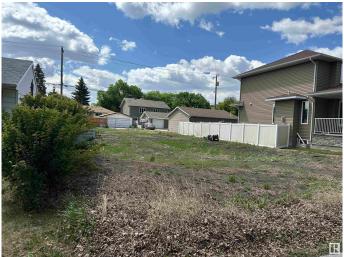

## \$550,000

0 Bedroom, 0.00 Bathroom, Single Family on 0.00 Acres

King Edward Park, Edmonton, AB

Very rare opportunity! Vacant lot on quiet street in King Edward. Centrally located with easy access to all areas of Edmonton. The lot is 49.54 x 130.25 ft (6444 Sqft LOT) and zoned RF3 which would also allow for multitude of other builds if you choose., right across King Edward Park. Away from the hustle and bustle, yet perfectly placed to enjoy the multitude of amenities in the area. Perfect location to build your dream home, multi-unit property, front and back duplex, or investment properties! Even a 4 plex with 2 basement suite and garage suite could be built for maximum income approach. This picturesque residential street is lined with several beautiful custom-built homes. The walkable neighbourhood has it all! Restaurants, fitness centres, yoga studios, grocery stores, shopping, excellent schools, easy transport University of Alberta and to downtown via LRT/Bus.

# **Community Information**

Address 8527 77 Avenue

Area Edmonton

Subdivision King Edward Park

City Edmonton
County ALBERTA

Province AB

Postal Code T6C 0L5

### **Exterior**

Exterior Features Back Lane, Flat Site, Level Land, Park/Reserve, Playground Nearby,

Public Transportation, Schools, Shopping Nearby