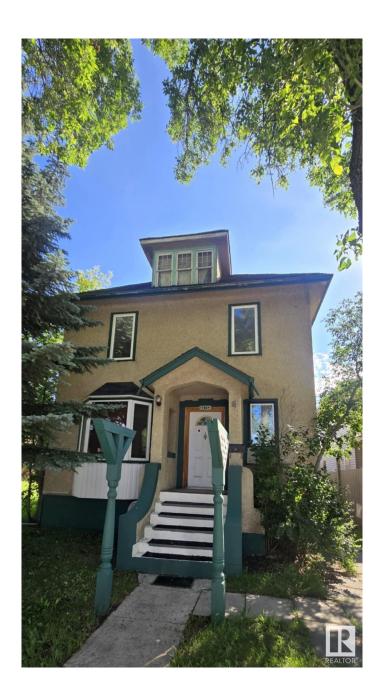

# \$274,900 - 10713 93 Street, Edmonton

MLS® #E4441162

## \$274,900

6 Bedroom, 3.00 Bathroom, 1,572 sqft Single Family on 0.00 Acres

Mccauley, Edmonton, AB

It's all about location! This downtown home has 3 separate living spaces on each floor w/it's own kitchen & bathroom. Just blocks from downtown, Ice Dist, LRT & transit, Royal Alex hosp, Kingsway Mall, the Stadium & rec ctr/pool. Tons of restaurants, entertainment, schools & colleges, shops & services nearby. Main flr liv space has 1bdrm, 2nd flr liv space has 2bdrms, basement liv space has 3bdrms. Each has it's own outdoor access, kitchen & full bath. Laundry is only on main floor. Upgrades include 2 bathroom updates (tile showers) & newer eng. hardwood & tile flooring. Barn door garage out back used as storage shed. Top floor has a balcony. Could be great for a multi family use as well. DON'T MISS OUT on this downtown opportunity!

#### **Essential Information**

MLS® # E4441162
Price \$274,900
Bedrooms 6
Bathrooms 3.00
Full Baths 3
Square Footage 1,572
Acres 0.00

1915

Type Single Family

Sub-Type Detached Single Family

Style 2 Storey
Status Active