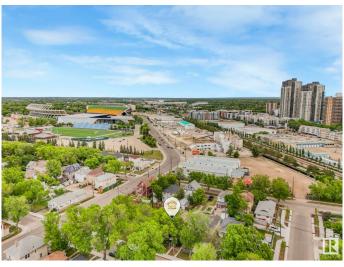

## \$274,900

6 Bedroom, 3.00 Bathroom, 1,572 sqft Single Family on 0.00 Acres

Mccauley, Edmonton, AB

It's all about location! This downtown home has 3 separate living spaces on each floor w/it's own kitchen & bathroom. Just blocks from downtown, Ice Dist, LRT & transit, Royal Alex hosp, Kingsway Mall, the Stadium & rec ctr/pool. Tons of restaurants, entertainment, schools & colleges, shops & services nearby. Main flr liv space has 1bdrm, 2nd flr liv space has 2bdrms, basement liv space has 3bdrms. Each has it's own outdoor access, kitchen & full bath. Laundry is only on main floor. Upgrades include 2 bathroom updates (tile showers) & newer eng. hardwood & tile flooring. Barn door garage out back used as storage shed. Top floor has a balcony. Could be great for a multi family use as well. DON'T MISS OUT on this downtown opportunity!

# **Community Information**

Address 10713 93 Street

Area Edmonton
Subdivision Mccauley
City Edmonton
County ALBERTA

Province AB

Postal Code T5H 1Y2