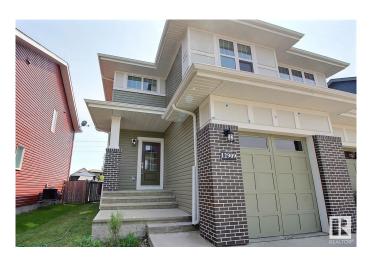

#### \$419.900

3 Bedroom, 2.50 Bathroom, 1,344 sqft Single Family on 0.00 Acres

Trumpeter Area, Edmonton, AB

This stunning half duplex backing a greenspace in Trumpeter is ready for you. Offering 3 beds, 2.5 baths, unspoiled basement and single attached garage. Move in immediately and enjoy, parks, trails and a natural setting that Trumpeter offers, just minutes from both St. Albert and Edmonton. You will love the gorgeous kitchen with its quartz counters and floor to ceiling cabinetry, upper floor primary suite with its large ensuite, upstairs laundry, rear deck with no neighbors beyond to enjoy. Effectively brand new, get all the perks of a finished home with A/C, window coverings, appliances, deck, fenced yard that's never been lived in without all the additional hassle and costs of a builder...

#### **Exterior**

Exterior Wood, Brick, Vinyl

Exterior Features Backs Onto Park/Trees, Fenced, Golf Nearby, No Back Lane

Roof Asphalt Shingles
Construction Wood, Brick, Vinyl
Foundation Concrete Perimeter