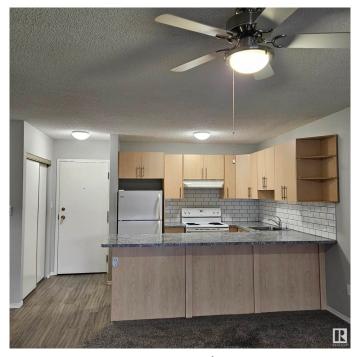

#### \$124,500

1 Bedroom, 1.00 Bathroom, 644 sqft Condo / Townhouse on 0.00 Acres

Pollard Meadows, Edmonton, AB

BRIGHT TOP FLOOR UNIT! This gorgeous one-bedroom, one-bathroom suite is ideally located in Millwoods Terrace. Completely renovated a few years ago, this unit received new counters, cabinets, doors & flooring. This unit has a huge open kitchen & peninsula connected to the living room. The suite also has a spacious screen-enclosed balcony & a large in-suite storage room. The building has an elevator & laundry facilities are located on the same floor. Easy access to the Anthony Henday. Close to all amenities: public library, rec centre, shopping, transit, schools, hospitals & parks - don't miss out on this great opportunity!

#### Interior

Appliances Dishwasher-Built-In, Fan-Ceiling, Hood Fan, Refrigerator, Stove-Electric,

Window Coverings

Heating Hot Water, Natural Gas