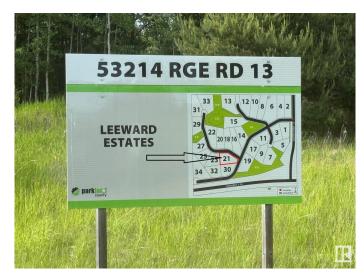

## \$179,900

0 Bedroom, 0.00 Bathroom, Rural on 2.08 Acres

Leeward Estates, Rural Parkland County, AB

LEEWARD ESTATES .. Range Road 13 ,, just north of Hwy 16 ,, west of Stony Plain ,, #20 is at the crossroads .. being a 2.08 Acre opportunity .. Lot rises quickly to the right and to the leftâ€l Straight ahead into the centre of lot is likely the highest point in the subdivisionâ€l No trees on this lot making several options for building location ,, Gas & Power @ Property Line ,, Cistern & Septic System New Owner Responsibility ,, Leeward Estates, in Parkland County, west of Stony Plain.

# **Community Information**

Address 21 53214 Rge Road 13 Area Rural Parkland County

Subdivision Leeward Estates

City Rural Parkland County

County ALBERTA

Province AB

Postal Code T7Y 0C1