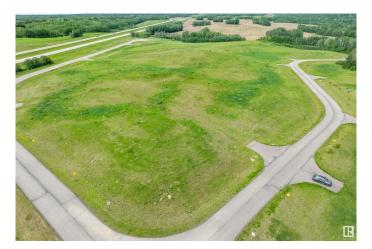

## \$179,900

0 Bedroom, 0.00 Bathroom, Rural on 2.08 Acres

Leeward Estates, Rural Parkland County, AB

LEEWARD ESTATES .. Range Road 13 ,, just north of Hwy 16 ,, west of Stony Plain ,, #20 is at the crossroads .. being a 2.08 Acre opportunity .. Lot rises quickly to the right and to the leftâ€l Straight ahead into the centre of lot is likely the highest point in the subdivisionâ€l No trees on this lot making several options for building location ,, Gas & Power @ Property Line ,, Cistern & Septic System New Owner Responsibility ,, Leeward Estates, in Parkland County, west of Stony Plain.