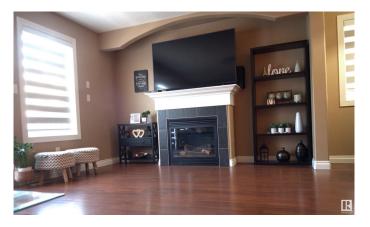

## \$385,000

3 Bedroom, 2.50 Bathroom, 1,407 sqft Single Family on 0.00 Acres

Matt Berry, Edmonton, AB

Welcome home!!! featuring open layout concept with kitchen island, a fireplace, and a bonus room. 3 bedrooms upstairs and a 4-piece bathroom. The master bedroom has a walk-in closet and a private 4-piece bathroom, and the main floor has a powder room for the guests to use. A lot of spaces good for entertaining people such as a large backyard with a deck, a fire pit, and a low maintenance landscape. A bonus room for kids to play. Basement unfinished but converted to a useful space for kids or adult's personal use and for friends to hang out.