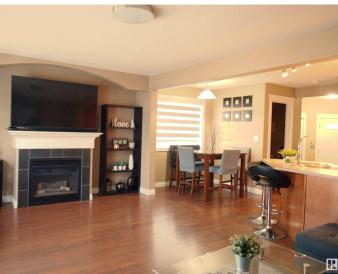

## \$385,000

3 Bedroom, 2.50 Bathroom, 1,407 sqft Single Family on 0.00 Acres

Matt Berry, Edmonton, AB

Welcome home!!! featuring open layout concept with kitchen island, a fireplace, and a bonus room. 3 bedrooms upstairs and a 4-piece bathroom. The master bedroom has a walk-in closet and a private 4-piece bathroom, and the main floor has a powder room for the guests to use. A lot of spaces good for entertaining people such as a large backyard with a deck, a fire pit, and a low maintenance landscape. A bonus room for kids to play. Basement unfinished but converted to a useful space for kids or adult's personal use and for friends to hang out.