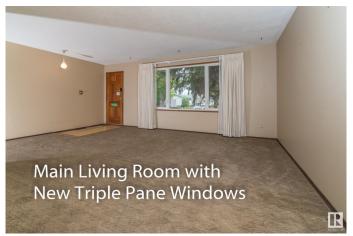

#### \$364,000

3 Bedroom, 2.00 Bathroom, 1,095 sqft Single Family on 0.00 Acres

Mcleod, Edmonton, AB

Fixer-Upper Opportunity in McLeod! Spacious 1,100 sq. ft. bungalow situated on a quiet crescent in the well-established community of McLeod. This home sits on a massive pie-shaped lot with a large backyard and an impressive 30' x 24' detached triple garage, complete with a workshop. Recent updates include a newer roof and a triple-pane window in the living room. Huge parking pad and garden can also accommodate a full size RV Inside, you'll find a generous front living room, formal dining area, and strong renovation or redevelopment potential. The basement offers a large utility room with an updated furnace and hot water tank, a second full kitchen, a rec room, den, and an additional workshop space. Perfect for those looking to upgrade, renovate, or rebuild in a desirable location.