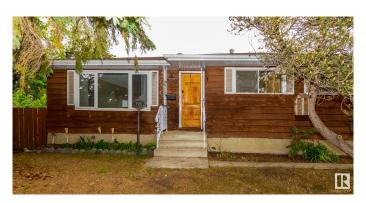

#### \$364,000

3 Bedroom, 2.00 Bathroom, 1,095 sqft Single Family on 0.00 Acres

Mcleod, Edmonton, AB

Fixer-Upper Opportunity in McLeod! Spacious 1,100 sq. ft. bungalow situated on a quiet crescent in the well-established community of McLeod. This home sits on a massive pie-shaped lot with a large backyard and an impressive 30' x 24' detached triple garage, complete with a workshop. Recent updates include a newer roof and a triple-pane window in the living room. Huge parking pad and garden can also accommodate a full size RV Inside, you'll find a generous front living room, formal dining area, and strong renovation or redevelopment potential. The basement offers a large utility room with an updated furnace and hot water tank, a second full kitchen, a rec room, den, and an additional workshop space. Perfect for those looking to upgrade, renovate, or rebuild in a desirable location.