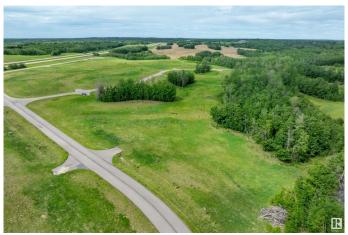

#### \$179,900

0 Bedroom, 0.00 Bathroom, Rural on 2.23 Acres

Leeward Estates, Rural Parkland County, AB

LEEWARD ESTATES .. Range Road 13 ,, just north of Hwy 16 ,, west of Stony Plain ,, #14 is a 2.23 Acre opportunity .. Level lot with deep slope to the leftâ€l Trees to the left and right and toward the rearâ€l Good open lot with more than one building site. Varied Building options ,, Leeward Estates, in Parkland County, west of Stony Plain.