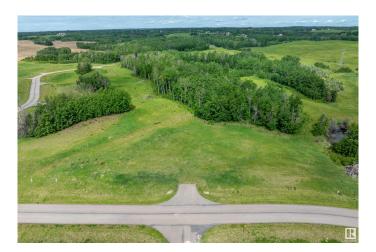

#### \$179,900

0 Bedroom, 0.00 Bathroom, Rural on 2.23 Acres

Leeward Estates, Rural Parkland County, AB

LEEWARD ESTATES .. Range Road 13 ,, just north of Hwy 16 ,, west of Stony Plain ,, #14 is a 2.23 Acre opportunity .. Level lot with deep slope to the leftâ€l Trees to the left and right and toward the rearâ€l Good open lot with more than one building site. Varied Building options ,, Leeward Estates, in Parkland County, west of Stony Plain.