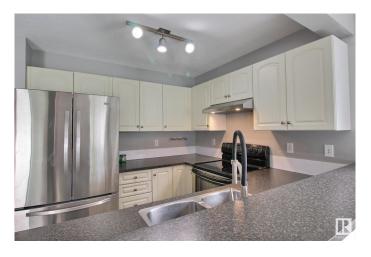

#### \$289,000

3 Bedroom, 1.50 Bathroom, 1,084 sqft Condo / Townhouse on 0.00 Acres

Ellerslie, Edmonton, AB

Wonderful townhome in Stonebridge offers modern design and functionality with an open-concept main floor. Kitchen features brand new countertops and stainless-steel appliances and connects to a living room with gas fireplace and lots of natural light. Upstairs, you'll find three large bedrooms, including a master suite with a walk-in closet. The unfinished basement offers plenty of storage and future development potential. Furnace, HWT and kitchen appliances replaced in 2022. Attached single garage and parking pad for an extra vehicle. Shopping and dining nearby and quick access to the airport. This home is perfect for a family or investment opportunity. Some pictures are virtually staged.

#### Interior

Appliances Dishwasher-Built-In, Dryer, Hood Fan, Refrigerator, Stove-Electric,

Washer

Heating Forced Air-1, Natural Gas

Stories 2

Has Basement Yes

Basement Full, Unfinished