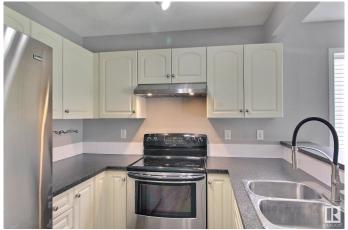

#### \$289,000

3 Bedroom, 1.50 Bathroom, 1,084 sqft Condo / Townhouse on 0.00 Acres

Ellerslie, Edmonton, AB

Wonderful townhome in Stonebridge offers modern design and functionality with an open-concept main floor. Kitchen features brand new countertops and stainless-steel appliances and connects to a living room with gas fireplace and lots of natural light. Upstairs, you'll find three large bedrooms, including a master suite with a walk-in closet. The unfinished basement offers plenty of storage and future development potential. Furnace, HWT and kitchen appliances replaced in 2022. Attached single garage and parking pad for an extra vehicle. Shopping and dining nearby and quick access to the airport. This home is perfect for a family or investment opportunity. Some pictures are virtually staged.

#### Interior

Appliances Dishwasher-Built-In, Dryer, Hood Fan, Refrigerator, Stove-Electric,

Washer

Heating Forced Air-1, Natural Gas

Stories 2

Has Basement Yes

Basement Full, Unfinished