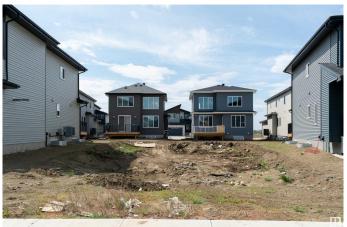

### \$300,000

0 Bedroom, 0.00 Bathroom, Rural on 0.11 Acres

Churchill Meadow, Rural Leduc County, AB

Build Your Dream Home in Churchill Meadows on This Rare 28' Pocket Lot! Lot dimensions 38\*120 FEET. Located in the highly sought-after community of Churchill Meadows, this one-of-a-kind 28' pocket lot offers the perfect opportunity to design and customize your dream home. With its unique size and ideal location, this beautiful lot is a rare findâ€"perfect for families or investors looking to build something truly special. Don't miss out on this incredible opportunity!