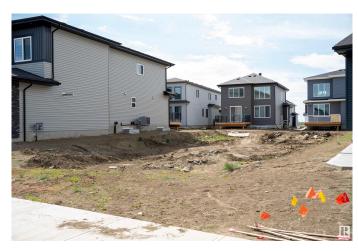

### \$300,000

0 Bedroom, 0.00 Bathroom, Rural on 0.11 Acres

Churchill Meadow, Rural Leduc County, AB

Build Your Dream Home in Churchill Meadows on This Rare 28' Pocket Lot! Lot dimensions 38\*120 FEET. Located in the highly sought-after community of Churchill Meadows, this one-of-a-kind 28' pocket lot offers the perfect opportunity to design and customize your dream home. With its unique size and ideal location, this beautiful lot is a rare findâ€"perfect for families or investors looking to build something truly special. Don't miss out on this incredible opportunity!