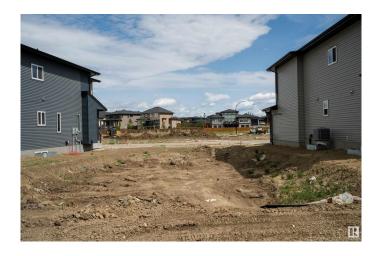

### \$300,000

0 Bedroom, 0.00 Bathroom, Rural on 0.11 Acres

Churchill Meadow, Rural Leduc County, AB

Build Your Dream Home in Churchill Meadows on This Rare 28' Pocket Lot! Lot dimensions 38\*120 FEET. Located in the highly sought-after community of Churchill Meadows, this one-of-a-kind 28' pocket lot offers the perfect opportunity to design and customize your dream home. With its unique size and ideal location, this beautiful lot is a rare findâ€"perfect for families or investors looking to build something truly special. Don't miss out on this incredible opportunity!