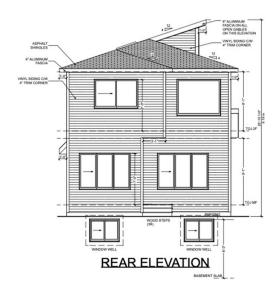

## \$776,000

3 Bedroom, 4.00 Bathroom, 2,502 sqft Single Family on 0.00 Acres

Alces, Edmonton, AB

Beautiful Pre-construction Opportunity in Alces, Edmonton! This could be your next dream home. This nearly 2500 sq. ft. pre-construction home in the growing community of Alces blends luxury, comfort, and functionality in the perfect way. Main Floor Highlights a Spacious office â€" ideal for working from home, Full bathroom on the main level, Stunning open-to-below design and main kitchen plus a spice kitchen for all your cooking creativity. Upstairs Features Two primary bedrooms with their own ensuite bathrooms, Third bedroom plus another full bath and an Additional office space or flex area for remote work or study. This community is family-friendly and designed for convenience â€" with all major amenities just minutes away, including schools, shopping, dining, and transit. Enjoy the outdoors with a beautiful park located right in the neighborhood â€" perfect for evening strolls or weekend picnics.

## **Exterior**

Exterior Wood, Vinyl

Exterior Features Airport Nearby, Schools, Shopping Nearby

Roof Asphalt Shingles

Construction Wood, Vinyl

Foundation Concrete Perimeter