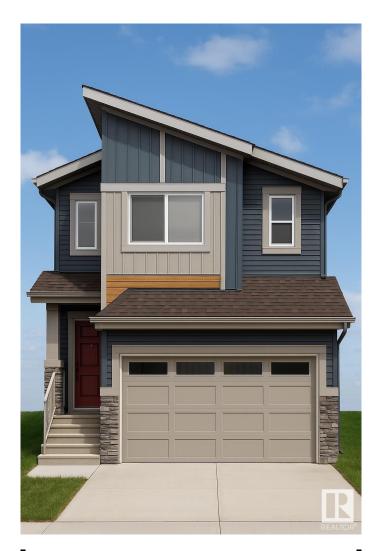

## \$776,000

3 Bedroom, 4.00 Bathroom, 2,502 sqft Single Family on 0.00 Acres

Alces, Edmonton, AB

Beautiful Pre-construction Opportunity in Alces, Edmonton! This could be your next dream home. This nearly 2500 sq. ft. pre-construction home in the growing community of Alces blends luxury, comfort, and functionality in the perfect way. Main Floor Highlights a Spacious office â€" ideal for working from home, Full bathroom on the main level, Stunning open-to-below design and main kitchen plus a spice kitchen for all your cooking creativity. Upstairs Features Two primary bedrooms with their own ensuite bathrooms, Third bedroom plus another full bath and an Additional office space or flex area for remote work or study. This community is family-friendly and designed for convenience â€" with all major amenities just minutes away, including schools, shopping, dining, and transit. Enjoy the outdoors with a beautiful park located right in the neighborhood â€" perfect for evening strolls or weekend picnics.

## **Essential Information**

MLS® # E4440936

3

Price \$776,000

Bathrooms 4.00

Full Baths 4

Square Footage 2,502 Acres 0.00 Year Built 2025

Type Single Family

Sub-Type Detached Single Family

Style 2 Storey
Status Active