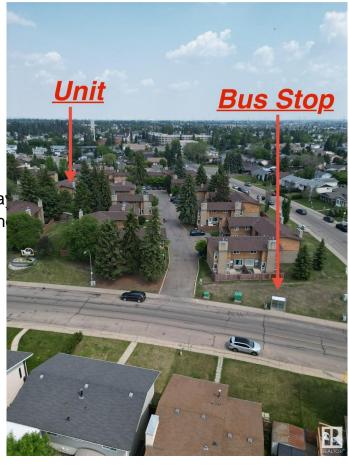

### \$234,990

3 Bedroom, 1.50 Bathroom, 1,128 sqft Condo / Townhouse on 0.00 Acres

Daly Grove, Edmonton, AB

Welcome to Tamarack Park! This bright and spacious corner unit is ideally located in the family-friendly community of Daly Grove, just minutes from shopping, schools, and easy access to the Anthony Henday Drive. Whether you're a first-time home buyer, growing family, or savvy investor, this property offers a fantastic opportunity. Enjoy the convenience of low condo fees, a private back patio and yard, and a functional layout featuring 3 bedrooms, 1.5 bathrooms, and ample natural light. Don't miss your chance to own in a well-managed complex that's perfect for comfortable living and long-term value.

## **Community Information**

Address 27 3812 20 Avenue

Area Edmonton
Subdivision Daly Grove
City Edmonton
County ALBERTA

Province AB

Postal Code T6L 4B2

**Amenities** 

Amenities No Animal Home, No Smokin

Parking Stall