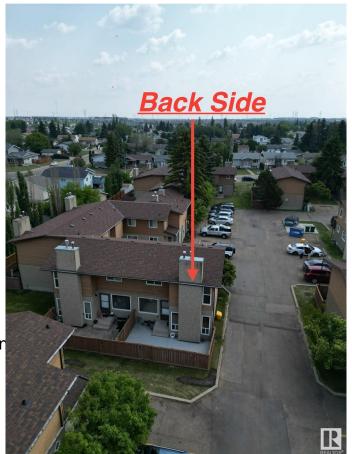

### \$234,990

3 Bedroom, 1.50 Bathroom, 1,128 sqft Condo / Townhouse on 0.00 Acres

Daly Grove, Edmonton, AB

Welcome to Tamarack Park! This bright and spacious corner unit is ideally located in the family-friendly community of Daly Grove, just minutes from shopping, schools, and easy access to the Anthony Henday Drive. Whether you're a first-time home buyer, growing family, or savvy investor, this property offers a fantastic opportunity. Enjoy the convenience of low condo fees, a private back patio and yard, and a functional layout featuring 3 bedrooms, 1.5 bathrooms, and ample natural light. Don't miss your chance to own in a well-managed complex that's perfect for comfortable living and long-term value.

## **Community Information**

Address 27 3812 20 Avenue

Area Edmonton
Subdivision Daly Grove
City Edmonton
County ALBERTA

Province AB

Postal Code T6L 4B2

**Amenities** 

Amenities No Animal Home, No Smokin

Parking Stall