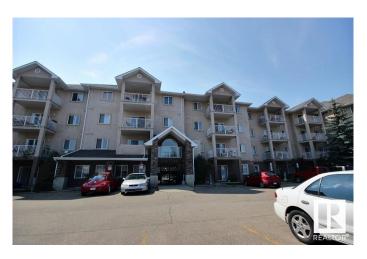

# \$189,900 - 421 2305 35a Avenue, Edmonton

MLS® #E4440655

### \$189,900

2 Bedroom, 2.00 Bathroom, 828 sqft Condo / Townhouse on 0.00 Acres

Wild Rose, Edmonton, AB

Top floor condo with vaulted ceiling in convenient Wild Rose. This 2 bed/2 bath oasis has laminate wood flooring throughout the kitchen and main living area, stainless steel appliances, island and a storage room inside the unit. Other features include an extra separate storage locker down the hall, East facing windows for lots of Morning sunshine, in-suite laundry, and 2 powered parking stalls (1 covered, 1 uncovered). Within walking distance to schools, shopping, public transportation, The Meadows Recreation Center and just minutes away from Anthony Henday and Whitemud Freeway. This beautiful home in a fantastic location is ready for you to move in!