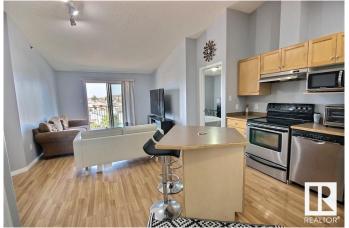

### \$189,900

2 Bedroom, 2.00 Bathroom, 828 sqft Condo / Townhouse on 0.00 Acres

Wild Rose, Edmonton, AB

Top floor condo with vaulted ceiling in convenient Wild Rose. This 2 bed/2 bath oasis has laminate wood flooring throughout the kitchen and main living area, stainless steel appliances, island and a storage room inside the unit. Other features include an extra separate storage locker down the hall, East facing windows for lots of Morning sunshine, in-suite laundry, and 2 powered parking stalls (1 covered, 1 uncovered). Within walking distance to schools, shopping, public transportation, The Meadows Recreation Center and just minutes away from Anthony Henday and Whitemud Freeway. This beautiful home in a fantastic location is ready for you to move in!

### Interior

Interior Features ensuite bathroom

Appliances Dishwasher-Built-In, Dryer, Refrigerator, Stove-Electric, Washer

Heating Baseboard, Natural Gas