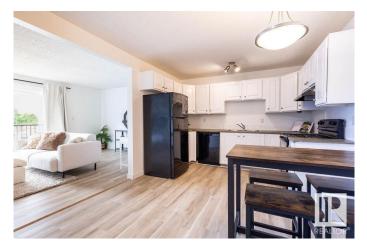

#### \$149,900

1 Bedroom, 1.00 Bathroom, 665 sqft Condo / Townhouse on 0.00 Acres

Wîhkwêntôwin, Edmonton, AB

FIRST-TIME HOME BUYERS! INVESTORS! This 1 bed 1 bath on the TOP FLOOR with IN-SUITE LAUNDRY is located in the heart of downtown with shops, restaurants, and Jasper Ave only a few steps away! As you walk in, you'll see an open floor plan with a kitchen that has plenty of cupboard space, a dining area, and an inviting large living space for you to relax in. JUST updated with FRESH PAINT and luxury vinyl plank flooring; this unit is bright, open, and ready for it's new owner! With a west facing balcony there's a ton of natural sunlight which is great for people and plants! The building is clean, well-maintained, and well-managed. The lobby is welcoming, you have an elevator for convenience, and tons of visitor street parking for your guests. It's the perfect location for anyone who's new to the city, studying, or just enjoys being central in Edmonton.