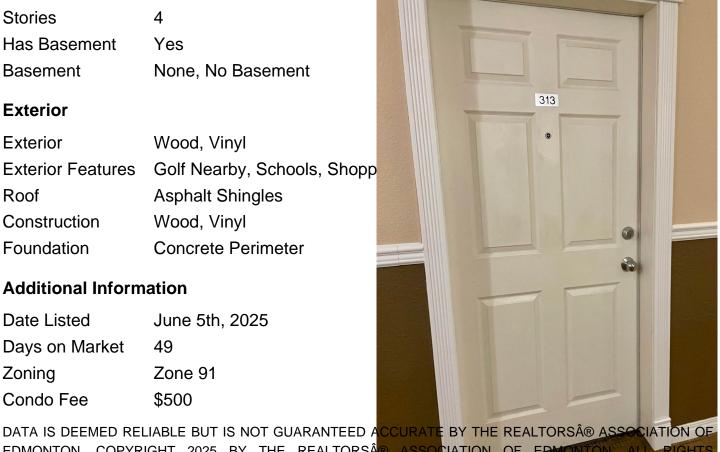

# of Stories 4 Stories 4

Yes Has Basement

Basement None, No Basement

#### **Exterior**

Wood, Vinyl Exterior

**Exterior Features** Golf Nearby, Schools, Shopp

Roof **Asphalt Shingles** 

Construction Wood, Vinyl

Foundation Concrete Perimeter

#### **Additional Information**

Date Listed June 5th, 2025

Days on Market 49

Zone 91 Zoning

Condo Fee \$500

EDMONTON. COPYRIGHT 2025 BY THE REALTORS® ASSOCIATION OF EDMONTON. ALL RIGHTS RESERVED. Trademarks are owned or controlled by the Canadian Real Estat estate professionals who are members of CREA (REALTORS