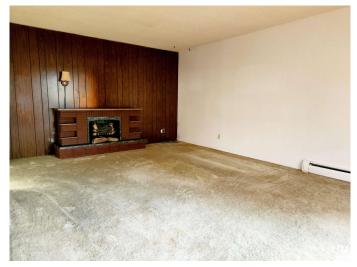

## \$99,900

2 Bedroom, 1.00 Bathroom, 970 sqft Condo / Townhouse on 0.00 Acres

Eastwood, Edmonton, AB

Located on a quiet, tree-lined street away from main roads, this spacious top-floor corner unit offers comfort and convenience. Featuring a west-facing balcony, the unit is filled with natural light. The layout includes a generous living room with fireplace, dining area, and kitchen on one side, while the two large bedrooms, full bathroom, and in-suite laundry are situated on the other. Ample storage is available within the unit, along with an additional private storage space just across the hall. Enjoy easy access to groceries, restaurants, public transit, and all other essential amenities.