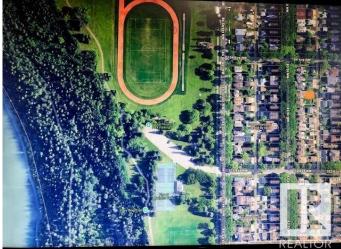

#### \$464,900

4 Bedroom, 1.00 Bathroom, 1,257 sqft Single Family on 0.00 Acres

Forest Heights (Edmonton), Edmonton, AB

Unbeatable Location in Forest Heights! An **OPPORTUNITY!!** Investors, Builders, Anyone! RF3 zooning, 13.2x38.1 lot. Just one block from the stunning River Valley and Forest Heights Park, and minutes from downtown via a quick bridge crossing & combines nature, convenience, and community. Located in a prime infill area surrounded by mature trees and new development, this property is perfect for families, investors, or developers. Owned by the original homeowner, this charming bungalow situated on a lush, tree-lined street with mature landscaping you simply won't find in new developments. The property features a living room, good size kitchen, and a large main-floor bathroom with a walk-in shower. A family room addition (2000) brings in extra living along with updated electrical and plumbing. The basement has a separate entrance with 2 extra bedroomsâ€"ideal for a future suite or extended family. Add a single garage and an amazing flower garden. Forest Heights has it allâ€"location, charm, and long-term value.