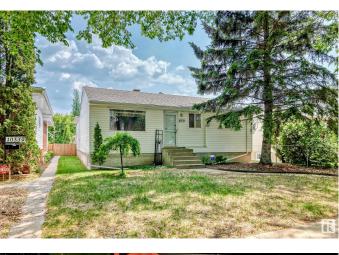

# \$464,900 - 10335 83 Street, Edmonton

MLS® #E4440482

#### \$464,900

4 Bedroom, 1.00 Bathroom, 1,257 sqft Single Family on 0.00 Acres

Forest Heights (Edmonton), Edmonton, AB

Unbeatable Location in Forest Heights! An **OPPORTUNITY!!** Investors, Builders, Anyone! RF3 zooning, 13.2x38.1 lot. Just one block from the stunning River Valley and Forest Heights Park, and minutes from downtown via a quick bridge crossing & combines nature, convenience, and community. Located in a prime infill area surrounded by mature trees and new development, this property is perfect for families, investors, or developers. Owned by the original homeowner, this charming bungalow situated on a lush, tree-lined street with mature landscaping you simply won't find in new developments. The property features a living room, good size kitchen, and a large main-floor bathroom with a walk-in shower. A family room addition (2000) brings in extra living along with updated electrical and plumbing. The basement has a separate entrance with 2 extra bedroomsâ€"ideal for a future suite or extended family. Add a single garage and an amazing flower garden. Forest Heights has it allâ€"location, charm, and long-term value.