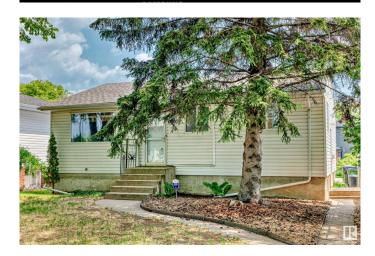

# \$464,900 - 10335 83 Street, Edmonton

MLS® #E4440482

#### \$464,900

4 Bedroom, 1.00 Bathroom, 1,257 sqft Single Family on 0.00 Acres

Forest Heights (Edmonton), Edmonton, AB

Unbeatable Location in Forest Heights! An **OPPORTUNITY!!** Investors, Builders, Anyone! RF3 zooning, 13.2x38.1 lot. Just one block from the stunning River Valley and Forest Heights Park, and minutes from downtown via a quick bridge crossing & combines nature, convenience, and community. Located in a prime infill area surrounded by mature trees and new development, this property is perfect for families, investors, or developers. Owned by the original homeowner, this charming bungalow situated on a lush, tree-lined street with mature landscaping you simply won't find in new developments. The property features a living room, good size kitchen, and a large main-floor bathroom with a walk-in shower. A family room addition (2000) brings in extra living along with updated electrical and plumbing. The basement has a separate entrance with 2 extra bedroomsâ€"ideal for a future suite or extended family. Add a single garage and an amazing flower garden. Forest Heights has it allâ€"location, charm, and long-term value.