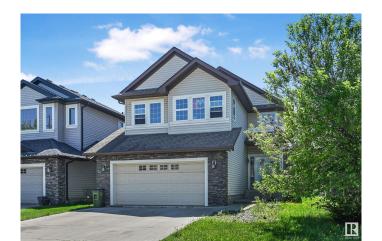

# \$559,000

3 Bedroom, 2.50 Bathroom, 1,990 sqft Single Family on 0.00 Acres

South Terwillegar, Edmonton, AB

Welcome home to this well maintained 2000 sq ft Pacesetter home in South Terwillegar. 3 beds, 2.5 baths plus a bonus room. Stainless steel appliances, hardwood flooring, ceramic tile, gas fireplace and fully fenced and landscaped yard are just some of the features in this outstanding family home. The unfinished basement is just waiting for your personal touches. Double attached garage. Excellent location, close to schools, shopping, the Henday and the Whitemud. This home won't last.