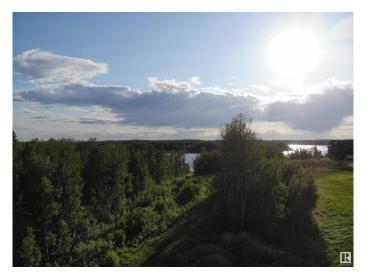

## \$519,000

0 Bedroom, 0.00 Bathroom, Rural on 1.88 Acres

West Point Estates, Rural Parkland County, AB

WOW! Enjoy Incredible Peaceful Morning & Sunset Views from this Private treed Lot located at WestPoint Estates. Prestigious Subdivision offering Fulltime Lake Living. Time to relax and switch gears with a kayak, paddleboard or fishing boat during calm mornings. You will find loons, geese and yes fish in the lake. LAKEFRONT LOT at JACKFISH LAKE is WEST OF EDMONTON. Approximate 45 minute drive from West Edmonton with all amenities offered in Spruce Grove & Stony Plain for shopping, and Recreation including a Costco coming to the Stony Plain Hwy location. Build your dream home on 1.88 acres private lot in Newer Paved Subdivision. Excellent site for a walk-out basement. Newly built Boat Launch at Jackfish includes a dock, parking lot, & picnic grounds. Mink Lake is 5 minutes away with small convenience store and gas stop. Jackfish Lake Management offers annual meetings for this community for lake residents. Jump into Lake Style Living, A Calming Retreat.

## **Exterior**

Exterior Features Beach Access, Boating, Environmental Reserve, Private Setting, Sloping

Lot, Treed Lot, See Remarks