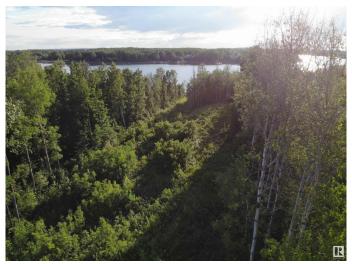

## \$519,000

0 Bedroom, 0.00 Bathroom, Rural on 1.88 Acres

West Point Estates, Rural Parkland County, AB

WOW! Enjoy Incredible Peaceful Morning & Sunset Views from this Private treed Lot located at WestPoint Estates. Prestigious Subdivision offering Fulltime Lake Living. Time to relax and switch gears with a kayak, paddleboard or fishing boat during calm mornings. You will find loons, geese and yes fish in the lake. LAKEFRONT LOT at JACKFISH LAKE is WEST OF EDMONTON. Approximate 45 minute drive from West Edmonton with all amenities offered in Spruce Grove & Stony Plain for shopping, and Recreation including a Costco coming to the Stony Plain Hwy location. Build your dream home on 1.88 acres private lot in Newer Paved Subdivision. Excellent site for a walk-out basement. Newly built Boat Launch at Jackfish includes a dock, parking lot, & picnic grounds. Mink Lake is 5 minutes away with small convenience store and gas stop. Jackfish Lake Management offers annual meetings for this community for lake residents. Jump into Lake Style Living, A Calming Retreat.

## **Exterior**

Exterior Features Beach Access, Boating, Environmental Reserve, Private Setting, Sloping

Lot, Treed Lot, See Remarks