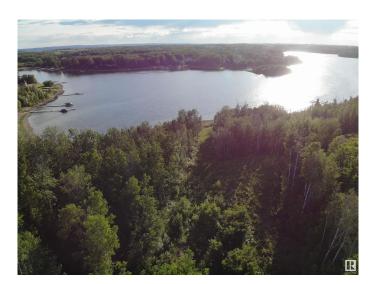

## \$519,000

0 Bedroom, 0.00 Bathroom, Rural on 1.88 Acres

West Point Estates, Rural Parkland County, AB

WOW! Enjoy Incredible Peaceful Morning & Sunset Views from this Private treed Lot located at WestPoint Estates. Prestigious Subdivision offering Fulltime Lake Living. Time to relax and switch gears with a kayak, paddleboard or fishing boat during calm mornings. You will find loons, geese and yes fish in the lake. LAKEFRONT LOT at JACKFISH LAKE is WEST OF EDMONTON. Approximate 45 minute drive from West Edmonton with all amenities offered in Spruce Grove & Stony Plain for shopping, and Recreation including a Costco coming to the Stony Plain Hwy location. Build your dream home on 1.88 acres private lot in Newer Paved Subdivision. Excellent site for a walk-out basement. Newly built Boat Launch at Jackfish includes a dock, parking lot, & picnic grounds. Mink Lake is 5 minutes away with small convenience store and gas stop. Jackfish Lake Management offers annual meetings for this community for lake residents. Jump into Lake Style Living, A Calming Retreat.

## **Exterior**

Exterior Features Beach Access, Boating, Environmental Reserve, Private Setting, Sloping

Lot, Treed Lot, See Remarks