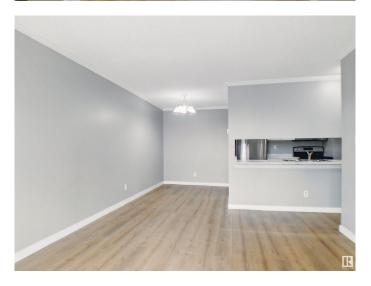

#### \$124,900

1 Bedroom, 1.00 Bathroom, 653 sqft Condo / Townhouse on 0.00 Acres

Clareview Town Centre, Edmonton, AB

Updated 653 sq ft 1-bed, 1-bath condo is perfect for first-time buyers, professionals, students, or investors. Features new laminate flooring, recent paint, and a south-facing balcony. The open-concept living area is bright, with a modern kitchen boasting ample cabinetry and appliances. The spacious bedroom fits a king bed, with a large closet and in-suite storage. Enjoy a 4-pc bathroom, in-suite laundry, and Telus fibre internet. Steps from Clareview LRT, Clareview Village shops, dining, and recreation center. Low condo fees, trending down due to strong management and reserve fund, include maintenance. Includes 1 covered parking stall. View today! Information deemed reliable but not guaranteed

### Interior

Appliances Dishwasher-Built-In, Refrigerator, Stacked Washer/Dryer,

Stove-Countertop Electric

Heating Baseboard, Natural Gas