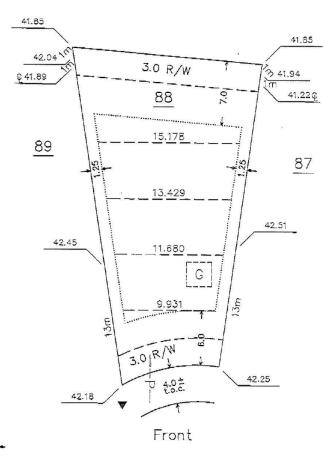

## \$249,900

0 Bedroom, 0.00 Bathroom, Single Family on 0.00 Acres

Meadowview Park\_LEDU, Leduc, AB

Discover the epitome of luxury living with over 5700+ sq.ft lot area in the prestigious Leduc Meadowview community. This large pie shaped lot can accommodate an oversized triple car garage and much more. Minutes away from the international airport. You can pick any builder, or you can build yourself.