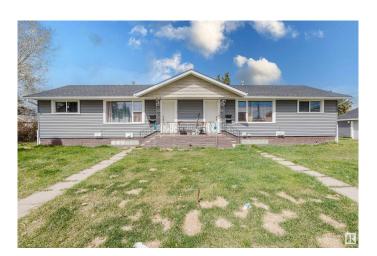

## \$699.900

8 Bedroom, 4.00 Bathroom, 1,465 sqft Single Family on 0.00 Acres

Killarney, Edmonton, AB

Sitting on a 50x150 corner lot, this fully tenanted legal 4-plex in Killarney is a prime investment opportunity with turn-key income and long-term equity growth. With over 2700 sq ft of livable space, recent updates, stable rental demand, and a split double garage, it offers strong cash flow and future potential. The utility rooms are separate from the basement units, greatly simplifying property management. Positioned near 82 St, 97 St, Yellowhead Trail, and 128 Ave, tenants enjoy easy access to major routes, schools, and transit. Each unit is leased with consistent rental income, and investors can optimize expenses and increase rents over time. Future development potential for a 10-unit build adds even more value to this centrally located property. Whether you're building your portfolio or planning for redevelopment, this one stands out.

# **Exterior**

Exterior Wood, Vinyl

Exterior Features Back Lane, Corner Lot, See Remarks

Roof Asphalt Shingles

Construction Wood, Vinyl

Foundation Concrete Perimeter