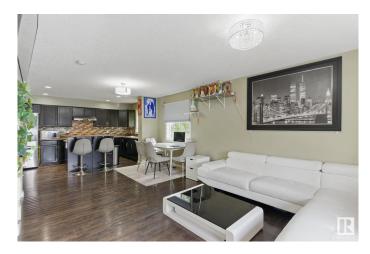

## \$299,900

3 Bedroom, 2.50 Bathroom, 1,169 sqft Single Family on 0.00 Acres

Parkdale (Edmonton), Edmonton, AB

This well-maintained 2-storey half duplex in Parkdale has over 1,100 sq.ft. of living space above grade, featuring 3 bedrooms and 2.5 bathrooms across three fully finished levels. The main floor includes an open layout with a spacious living room, large dining area, and functional kitchen with ample cabinetry. Upstairs are three well-sized bedrooms and a 4-piece bathroom. The finished basement includes a recreation room and 3-piece bathroom. Features include forced-air heating, natural gas, and a mix of hardwood, carpet, and vinyl plank flooring. The exterior includes a gazebo and low-maintenance landscaping. Centrally located near downtown, NAIT, major amenities, and transit.