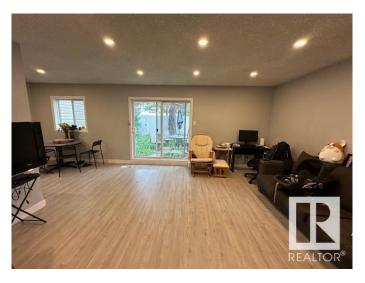

#### \$249,900

2 Bedroom, 1.50 Bathroom, 1,023 sqft Condo / Townhouse on 0.00 Acres

West Meadowlark Park, Edmonton, AB

FANTASTIC OPPORTUNITY! Perfect for the first time buyers, young families, or savvy investors - this beautifully renovated and upgraded townhouse is ideally located just minutes from West Edmonton Mall, Misericordia Hospital, top rated schools, parks, shopping, and public transportation. Townhouse has a Very nice newly fenced backyard . Enjoy modern updates, a convenient layout, and an unbeatable location in one of the Edmonton's most desirable west-end neighbourhoods. Very low condo fees in this well established Condo Corporation, with a good Reserve found and all major work done ( new roofs, fences, windows, doors, siding/stucco).

### Interior

Appliances Dishwasher-Built-In, Dryer, Refrigerator, Stove-Electric, Washer

Heating Forced Air-1, Natural Gas

Stories 2

Has Basement Yes

Basement None, No Basement