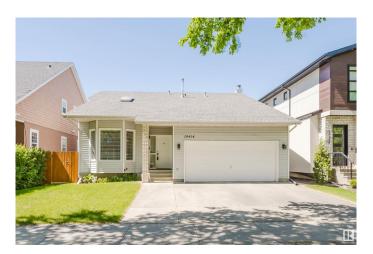

# \$869,000 - 10414 138 Street, Edmonton

MLS® #E4439645

#### \$869.000

3 Bedroom, 3.50 Bathroom, 2,045 sqft Single Family on 0.00 Acres

Glenora, Edmonton, AB

This custom built, 1987, 2045ft2 2-storey house in Glenora features 3+1 bedrooms, 4 bathrooms and a large living room and family room. Situated on a 50' x 140' lot with an attached front drive garage (very uncommon in Glenora), you'll get a west facing deck and large back yard with ample space to do as you wish. Perhaps you would like to have an extra large garden or even a garden suite! And here is an upstairs office that could easily be converted to a 4th bedroom by adding a wall. One of the best built houses in the neighbourhood, it is in excellent condition and has space for a large family.

#### **Amenities**

Amenities Air Conditioner, Deck

Parking Spaces 4

Parking Double Garage Attached

#### **Exterior**

Exterior Wood, Vinyl

Exterior Features Fenced, Flat Site

Roof Asphalt Shingles

Construction Wood, Vinyl

Foundation Concrete Perimeter