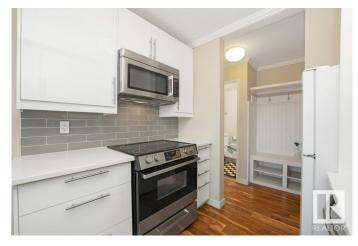

#### \$178,300

1 Bedroom, 1.00 Bathroom, 661 sqft Condo / Townhouse on 0.00 Acres

Queen Alexandra, Edmonton, AB

Welcome to this well renovated unit in Golden Ash Manor in the heart of Queen Alexandra. Located just off Whyte Avenue, this stylish and well maintained unit features modern updates and walnut hardwood flooring throughout. The spacious living room has big windows and has a balcony. The kitchen has upgraded high end cabinets, quartz countertop, glass backsplash and stainless steel appliances. The unit includes in-suite laundry and additional storage right by the entrance. This pet-friendly building offers peace of mind with lower monthly condo fees, making it a fantastic option for students, professionals, or investors. With public transit, shops, restaurants, and the University of Alberta all within walking distance, convenience meets comfort in this move-in-ready home.