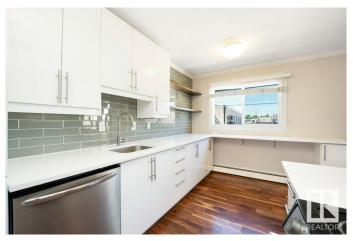

#### \$178,300

1 Bedroom, 1.00 Bathroom, 661 sqft Condo / Townhouse on 0.00 Acres

Queen Alexandra, Edmonton, AB

Welcome to this well renovated unit in Golden Ash Manor in the heart of Queen Alexandra. Located just off Whyte Avenue, this stylish and well maintained unit features modern updates and walnut hardwood flooring throughout. The spacious living room has big windows and has a balcony. The kitchen has upgraded high end cabinets, quartz countertop, glass backsplash and stainless steel appliances. The unit includes in-suite laundry and additional storage right by the entrance. This pet-friendly building offers peace of mind with lower monthly condo fees, making it a fantastic option for students, professionals, or investors. With public transit, shops, restaurants, and the University of Alberta all within walking distance, convenience meets comfort in this move-in-ready home.