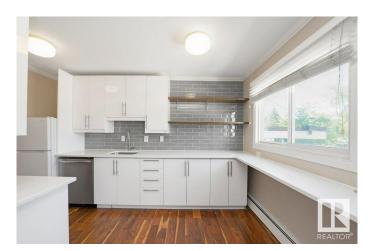

#### \$178,300

1 Bedroom, 1.00 Bathroom, 661 sqft Condo / Townhouse on 0.00 Acres

Queen Alexandra, Edmonton, AB

Welcome to this well renovated unit in Golden Ash Manor in the heart of Queen Alexandra. Located just off Whyte Avenue, this stylish and well maintained unit features modern updates and walnut hardwood flooring throughout. The spacious living room has big windows and has a balcony. The kitchen has upgraded high end cabinets, quartz countertop, glass backsplash and stainless steel appliances. The unit includes in-suite laundry and additional storage right by the entrance. This pet-friendly building offers peace of mind with lower monthly condo fees, making it a fantastic option for students, professionals, or investors. With public transit, shops, restaurants, and the University of Alberta all within walking distance, convenience meets comfort in this move-in-ready home.