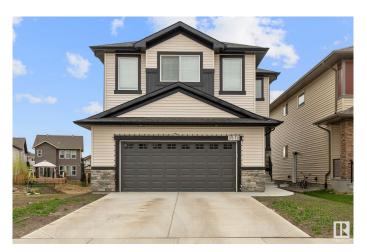

### \$679,000

4 Bedroom, 3.00 Bathroom, 2,293 sqft Single Family on 0.00 Acres

Maple Crest, Edmonton, AB

Nestled in the desirable Maple neighborhood, this stunning 4-bed, 3-bath home is now available for sale. Ideal for families or those who love to entertain, this property boasts a spacious layout and desirable features. The heart of the home is the modern kitchen, complete with a convenient island and a walk-in pantry, perfect for storing all your culinary essentials. You'll also appreciate the convenience of the double attached garage, protecting your vehicles from the elements. Retreat to the luxurious main bedroom ensuite. featuring dual sinks, a soaking bathtub, and a sleek glass standing shower. Completing the interior is a dedicated laundry room and a convenient entrance into the basement, offering potential for future customization.

#### **Essential Information**

MLS® # E4439622 Price \$679,000

Bedrooms 4

Bathrooms 3.00

Full Baths 3

Square Footage 2,293

Acres 0.00

Year Built 2022