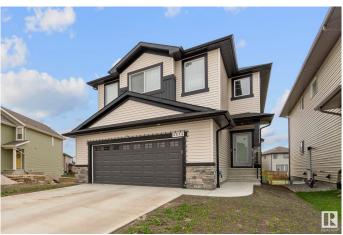

### \$679,000

4 Bedroom, 3.00 Bathroom, 2,293 sqft Single Family on 0.00 Acres

Maple Crest, Edmonton, AB

Nestled in the desirable Maple neighborhood, this stunning 4-bed, 3-bath home is now available for sale. Ideal for families or those who love to entertain, this property boasts a spacious layout and desirable features. The heart of the home is the modern kitchen, complete with a convenient island and a walk-in pantry, perfect for storing all your culinary essentials. You'll also appreciate the convenience of the double attached garage, protecting your vehicles from the elements. Retreat to the luxurious main bedroom ensuite. featuring dual sinks, a soaking bathtub, and a sleek glass standing shower. Completing the interior is a dedicated laundry room and a convenient entrance into the basement, offering potential for future customization.

#### **Essential Information**

MLS® # E4439622 Price \$679,000

Bedrooms 4

Bathrooms 3.00

Full Baths 3

Square Footage 2,293

Acres 0.00

Year Built 2022