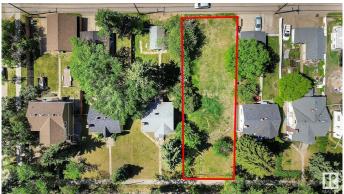

## \$375,000

0 Bedroom, 0.00 Bathroom, Single Family on 0.00 Acres

Spruce Avenue, Edmonton, AB

Vacant lot, 50x150 ready to build. The property immediately to the south, 11408 101st, is also available making a building site 100x150 ft. The seller has the architectural plans for an eight suite unit and a three car garage that can be built on on a single lot. If both properties are are purchased together the development opportunities increases considerably. Short walk to Royal Alex and Norwood Hospitals.. NAIT and City Centre minutes away. 11408 101 st currently has tenant, \$1200/ month plus utilities. Tenant would like to stay on if possible.