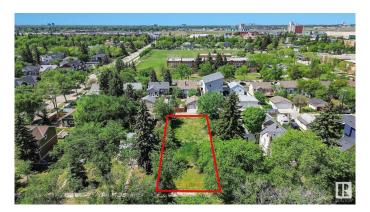

## \$375,000

0 Bedroom, 0.00 Bathroom, Single Family on 0.00 Acres

Spruce Avenue, Edmonton, AB

Vacant lot, 50x150 ready to build. The property immediately to the south, 11408 101st, is also available making a building site 100x150 ft. The seller has the architectural plans for an eight suite unit and a three car garage that can be built on on a single lot. If both properties are are purchased together the development opportunities increases considerably. Short walk to Royal Alex and Norwood Hospitals.. NAIT and City Centre minutes away. 11408 101 st currently has tenant, \$1200/ month plus utilities. Tenant would like to stay on if possible.