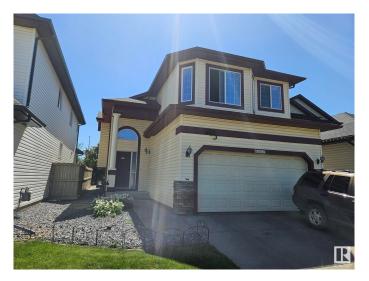

## \$478,500

3 Bedroom, 3.00 Bathroom, 1,326 sqft Single Family on 0.00 Acres

Ellerslie, Edmonton, AB

Custom Built Park Homes. Over 1900 square ft of development. Very nice backyard with water feature and deck and awning and patio stones. Double attached garage. Close to all amenities. Basement has 2 access's from main floor

Heating Forced Air-1, Natural Gas

Fireplace Yes

Fireplaces Heatilator/Fan, Insert

Stories 3

Has Basement Yes

Basement Full, Finished