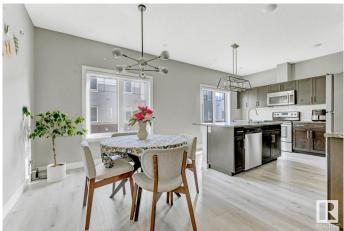

## \$390,000

3 Bedroom, 2.50 Bathroom, 1,899 sqft Condo / Townhouse on 0.00 Acres

Walker, Edmonton, AB

Modern walkout townhome just steps from scenic pond trails! This 3-storey Landmark-built home in the Village at Walker Lakes offers modern, low-maintenance living in a prime southside location. The entry level features a bright flex roomâ€"great for a home office, gym, or media spaceâ€"along with a front patio and double attached garage. The open-concept main floor offers 9' ceilings, a spacious living room with balcony, and a sleek kitchen with granite countertops, island, pantry, stainless steel appliances, laundry, and a convenient half bath. Upstairs, you'II find 3 bedrooms and 2 full bathrooms, including a spacious primary suite with walk-in closet and private ensuite. Energy-efficient upgrades include triple-pane windows, tankless hot water, and an HRV system. Located close to schools, parks, shopping, restaurants, and with quick access to Anthony Henday Drive. A perfect fit for professionals, families, or anyone seeking a stylish and comfortable home near nature!