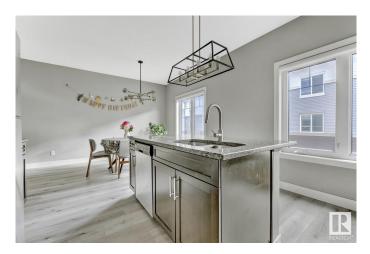

## \$390,000

3 Bedroom, 2.50 Bathroom, 1,899 sqft Condo / Townhouse on 0.00 Acres

Walker, Edmonton, AB

Modern walkout townhome just steps from scenic pond trails! This 3-storey Landmark-built home in the Village at Walker Lakes offers modern, low-maintenance living in a prime southside location. The entry level features a bright flex roomâ€"great for a home office, gym, or media spaceâ€"along with a front patio and double attached garage. The open-concept main floor offers 9' ceilings, a spacious living room with balcony, and a sleek kitchen with granite countertops, island, pantry, stainless steel appliances, laundry, and a convenient half bath. Upstairs, you'II find 3 bedrooms and 2 full bathrooms, including a spacious primary suite with walk-in closet and private ensuite. Energy-efficient upgrades include triple-pane windows, tankless hot water, and an HRV system. Located close to schools, parks, shopping, restaurants, and with quick access to Anthony Henday Drive. A perfect fit for professionals, families, or anyone seeking a stylish and comfortable home near nature!