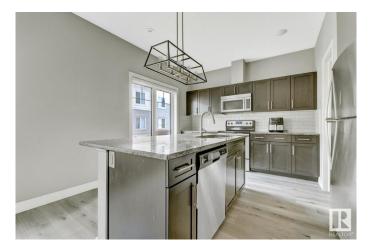

## \$390,000

3 Bedroom, 2.50 Bathroom, 1,899 sqft Condo / Townhouse on 0.00 Acres

Walker, Edmonton, AB

Modern walkout townhome just steps from scenic pond trails! This 3-storey Landmark-built home in the Village at Walker Lakes offers modern, low-maintenance living in a prime southside location. The entry level features a bright flex roomâ€"great for a home office, gym, or media spaceâ€"along with a front patio and double attached garage. The open-concept main floor offers 9' ceilings, a spacious living room with balcony, and a sleek kitchen with granite countertops, island, pantry, stainless steel appliances, laundry, and a convenient half bath. Upstairs, you'II find 3 bedrooms and 2 full bathrooms, including a spacious primary suite with walk-in closet and private ensuite. Energy-efficient upgrades include triple-pane windows, tankless hot water, and an HRV system. Located close to schools, parks, shopping, restaurants, and with quick access to Anthony Henday Drive. A perfect fit for professionals, families, or anyone seeking a stylish and comfortable home near nature!