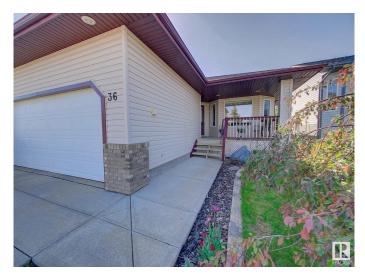

## \$524,900 - 36 Bridgeview Crescent, Fort Saskatchewan

MLS® #E4439382

## \$524,900

5 Bedroom, 3.00 Bathroom, 1,341 sqft Single Family on 0.00 Acres

Bridgeview Fort Sask., Fort Saskatchewan, AB

Discover the charm of this custom-built home in the City of Fort Sask. Situated in a crescent, offering a fully developed 3+2 bedroom, 1340 sq.ft. air-conditioned bungalow with an attached heated garage. The main floor of the home features an open living room, a large kitchen with plenty of cupboards and counter space, and a spacious eating area. Garden door access to your private backyard, complete with a 2-tiered deck and an easy-to-maintain yard. 2 good-sized bedrooms on the main floor plus the primary bedroom, which features a walk-in closet and a 3PC en-suite, a 4PC bath, main floor laundry, and access to the garage, complete this level. Downstairs, you have two additional bedrooms, a 4PC bath, a recreation room and a utility room with ample storage. This home is within walking distance of shopping, schools and walking & biking trails. A bonus is the availability of extra parking on the driveway for your RV, and it overlooks the green space in front of the homeâ€"plenty of parking for guests.