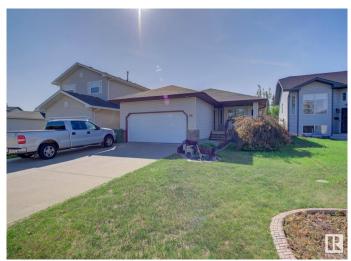

## \$524,900 - 36 Bridgeview Crescent, Fort Saskatchewan

MLS® #E4439382

## \$524,900

5 Bedroom, 3.00 Bathroom, 1,341 sqft Single Family on 0.00 Acres

Bridgeview Fort Sask., Fort Saskatchewan, AB

Discover the charm of this custom-built home in the City of Fort Sask. Situated in a crescent, offering a fully developed 3+2 bedroom, 1340 sq.ft. air-conditioned bungalow with an attached heated garage. The main floor of the home features an open living room, a large kitchen with plenty of cupboards and counter space, and a spacious eating area. Garden door access to your private backyard, complete with a 2-tiered deck and an easy-to-maintain yard. 2 good-sized bedrooms on the main floor plus the primary bedroom, which features a walk-in closet and a 3PC en-suite, a 4PC bath, main floor laundry, and access to the garage, complete this level. Downstairs, you have two additional bedrooms, a 4PC bath, a recreation room and a utility room with ample storage. This home is within walking distance of shopping, schools and walking & biking trails. A bonus is the availability of extra parking on the driveway for your RV, and it overlooks the green space in front of the homeâ€"plenty of parking for guests.