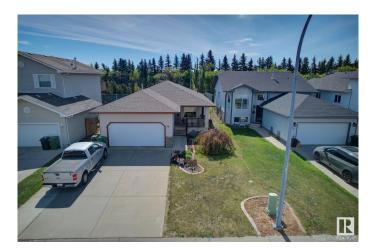

## \$524,900 - 36 Bridgeview Crescent, Fort Saskatchewan

MLS® #E4439382

## \$524,900

5 Bedroom, 3.00 Bathroom, 1,341 sqft Single Family on 0.00 Acres

Bridgeview Fort Sask., Fort Saskatchewan, AB

Discover the charm of this custom-built home in the City of Fort Sask. Situated in a crescent, offering a fully developed 3+2 bedroom, 1340 sq.ft. air-conditioned bungalow with an attached heated garage. The main floor of the home features an open living room, a large kitchen with plenty of cupboards and counter space, and a spacious eating area. Garden door access to your private backyard, complete with a 2-tiered deck and an easy-to-maintain yard. 2 good-sized bedrooms on the main floor plus the primary bedroom, which features a walk-in closet and a 3PC en-suite, a 4PC bath, main floor laundry, and access to the garage, complete this level. Downstairs, you have two additional bedrooms, a 4PC bath, a recreation room and a utility room with ample storage. This home is within walking distance of shopping, schools and walking & biking trails. A bonus is the availability of extra parking on the driveway for your RV, and it overlooks the green space in front of the homeâ€"plenty of parking for guests.