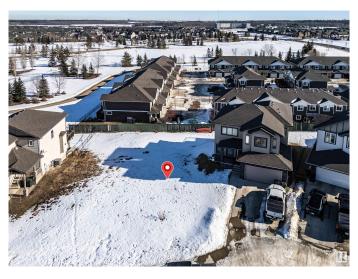

### \$229,900

0 Bedroom, 0.00 Bathroom, Single Family on 0.00 Acres

Spruce Village, Spruce Grove, AB

One of the last TWO WALKOUT LOTS remaining in Spruce Village backing onto Jubilee Park. Zoned for duplex or single family. Or buy the lot next door and build a bungalow duplex unit over the two lots. Enjoy the benefits of building in an already well established neighborhood. Located within a 5minute walk to Greystone Centennial Middle School. This neighborhood is on the most eastern side of Spruce grove making it only 15 min drive to the west end of Edmonton. This is a 4600 sf lot with a 30 foot building pocket. A great location with trails, parks, family friendly amenities at your doorstep. This is a great opportunity to build to suit.

# **Community Information**

Address 40 Voleta Court
Area Spruce Grove

Subdivision Spruce Village

City Spruce Grove

County ALBERTA

Province AB

Postal Code T7X 0J8