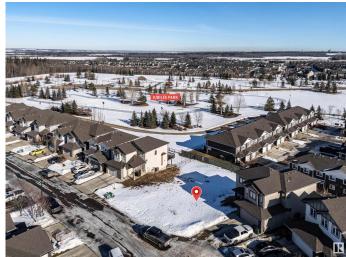

### \$229,900

0 Bedroom, 0.00 Bathroom, Single Family on 0.00 Acres

Spruce Village, Spruce Grove, AB

One of the last TWO WALKOUT LOTS remaining in Spruce Village backing onto Jubilee Park. Zoned for duplex or single family. Or buy the lot next door and build a bungalow duplex unit over the two lots. Enjoy the benefits of building in an already well established neighborhood. Located within a 5minute walk to Greystone Centennial Middle School. This neighborhood is on the most eastern side of Spruce grove making it only 15 min drive to the west end of Edmonton. This is a 4600 sf lot with a 30 foot building pocket. A great location with trails, parks, family friendly amenities at your doorstep. This is a great opportunity to build to suit.

# **Community Information**

Address 40 Voleta Court
Area Spruce Grove

Subdivision Spruce Village

City Spruce Grove

County ALBERTA

Province AB

Postal Code T7X 0J8