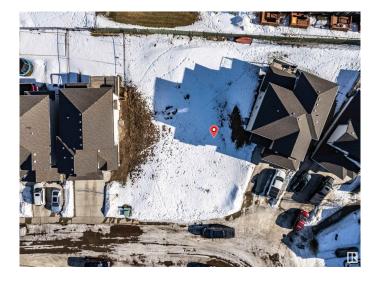

### \$229,900

0 Bedroom, 0.00 Bathroom, Single Family on 0.00 Acres

Spruce Village, Spruce Grove, AB

One of the last TWO WALKOUT LOTS remaining in Spruce Village backing onto Jubilee Park. Zoned for duplex or single family. Or buy the lot next door and build a bungalow duplex unit over the two lots. Enjoy the benefits of building in an already well established neighborhood. Located within a 5minute walk to Greystone Centennial Middle School. This neighborhood is on the most eastern side of Spruce grove making it only 15 min drive to the west end of Edmonton. This is a 4600 sf lot with a 30 foot building pocket. A great location with trails, parks, family friendly amenities at your doorstep. This is a great opportunity to build to suit.

# **Community Information**

Address 40 Voleta Court
Area Spruce Grove

Subdivision Spruce Village

City Spruce Grove

County ALBERTA

Province AB

Postal Code T7X 0J8