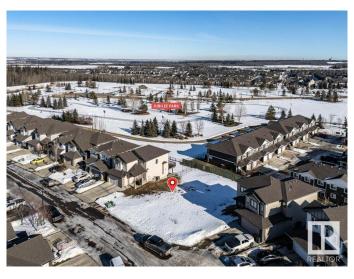

#### \$229,900

0 Bedroom, 0.00 Bathroom, Single Family on 0.00 Acres

Spruce Village, Spruce Grove, AB

One of the last TWO WALKOUT LOTS remaining in Spruce Village backing onto Jubilee Park. Zoned for duplex or single family. Or buy the lot next door and build a bungalow duplex unit over the two lots. Enjoy the benefits of building in an already well established neighborhood. Located within a 5minute walk to Greystone Centennial Middle School. This neighborhood is on the most eastern side of Spruce grove making it only 15 min drive to the west end of Edmonton. This is a 4600 sf lot with a 30 foot building pocket. A great location with trails, parks, family friendly amenities at your doorstep. This is a great opportunity to build to suit.

### **Exterior**

Exterior Features Flat Site, Level Land, No Back Lane, Park/Reserve