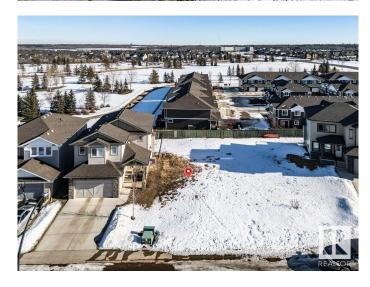

#### \$229,900

0 Bedroom, 0.00 Bathroom, Single Family on 0.00 Acres

Spruce Village, Spruce Grove, AB

One of the last TWO WALKOUT LOTS remaining in Spruce Village backing onto Jubilee Park. Zoned for duplex or single family. Or buy the lot next door and build a bungalow duplex unit over the two lots. Enjoy the benefits of building in an already well established neighborhood. Located within a 5minute walk to Greystone Centennial Middle School. This neighborhood is on the most eastern side of Spruce grove making it only 15 min drive to the west end of Edmonton. This is a 4600 sf lot with a 30 foot building pocket. A great location with trails, parks, family friendly amenities at your doorstep. This is a great opportunity to build to suit.

### **Exterior**

Exterior Features Flat Site, Level Land, No Back Lane, Park/Reserve