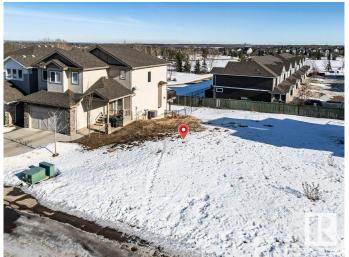

#### \$229,900

0 Bedroom, 0.00 Bathroom, Single Family on 0.00 Acres

Spruce Village, Spruce Grove, AB

One of the last TWO WALKOUT LOTS remaining in Spruce Village backing onto Jubilee Park. Zoned for duplex or single family. Or buy the lot next door and build a bungalow duplex unit over the two lots. Enjoy the benefits of building in an already well established neighborhood. Located within a 5minute walk to Greystone Centennial Middle School. This neighborhood is on the most eastern side of Spruce grove making it only 15 min drive to the west end of Edmonton. This is a 4600 sf lot with a 30 foot building pocket. A great location with trails, parks, family friendly amenities at your doorstep. This is a great opportunity to build to suit.

### **Exterior**

Exterior Features Flat Site, Level Land, No Back Lane, Park/Reserve